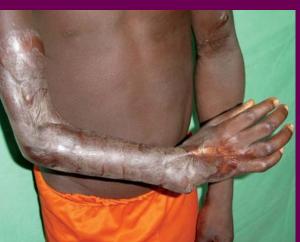

#### Buruli ulcer can be cured

- → Buruli ulcer is a disease caused by a germ which affects mainly **the skin**, but sometimes it can also affect the bones.
- → Buruli ulcer is found in many places around the world, often near water bodies; the exact mode of transmission of the germ from the environment to humans is not known.
- → Buruli ulcer can affect anyone at any age, but children are most often affected.
- → Buruli ulcer mainly affects the **arms and legs,** but it can affect any part of the body.
- → Buruli ulcer is **treated in hospital** with specific drugs and by surgery.
- Buruli ulcer disability can be prevented through early interventions.
- → Early diagnosis and treatment of Buruli ulcer are very important in preventing serious complications.