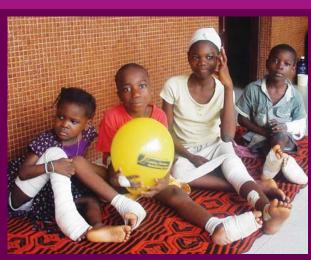

#### Buruli ulcer can be cured

- → Buruli ulcer is a disease caused by a germ which affects mainly **the skin**, but sometimes it can also affect the bones.
- → Buruli ulcer is found in many places around the world, often near water bodies; the exact mode of transmission of the germ from the environment to humans is not known.
- → Buruli ulcer can affect anyone at any age, but children are most often affected.
- → Buruli ulcer mainly affects the **arms and legs,** but it can affect any part of the body.
- → Buruli ulcer is **treated in hospital** with specific drugs and by surgery.
- Buruli ulcer disability can be prevented through early interventions.
- → Early diagnosis and treatment of Buruli ulcer are very important in preventing serious complications.