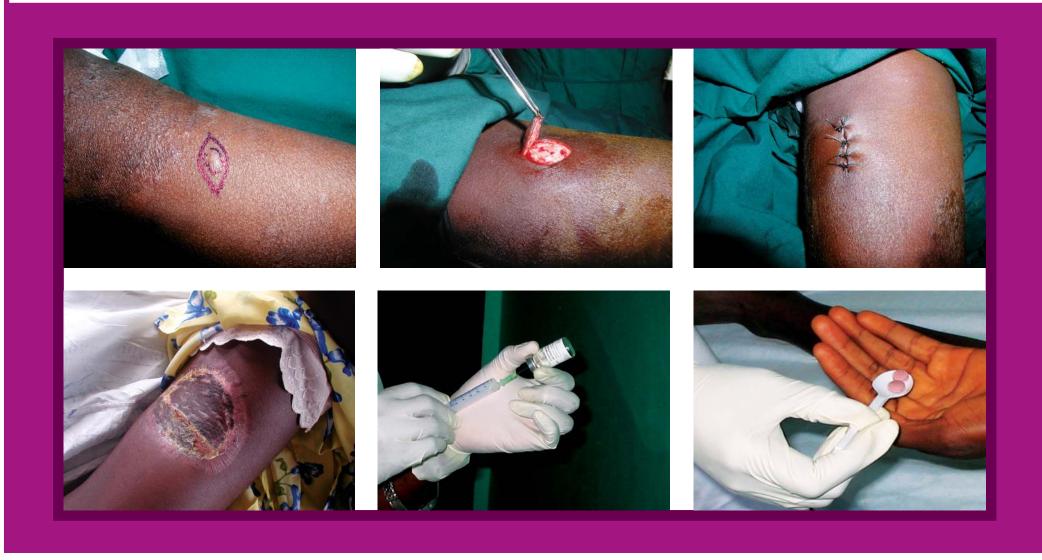

#### Buruli ulcer can be cured

- → Buruli ulcer is a disease caused by a germ which affects mainly **the skin**, but sometimes it can also affect the bones.
- → Buruli ulcer is found in many places around the world, often near water bodies; the exact mode of transmission of the germ from the environment to humans is not known.
- → Buruli ulcer can affect anyone at any age, but children are most often affected.
- → Buruli ulcer mainly affects the **arms and legs,** but it can affect any part of the body.
- → Buruli ulcer is **treated in hospital** with specific drugs and by surgery.
- Buruli ulcer disability can be prevented through early interventions.
- → Early diagnosis and treatment of Buruli ulcer are very important in preventing serious complications.