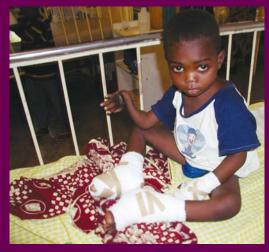

#### Buruli ulcer can be cured

- → Buruli ulcer is a disease caused by a germ which affects mainly **the skin**, but sometimes it can also affect the bones.
- → Buruli ulcer is found in many places around the world, often near water bodies; the exact mode of transmission of the germ from the environment to humans is not known.
- → Buruli ulcer can affect anyone at any age, but children are most often affected.
- → Buruli ulcer mainly affects the **arms and legs,** but it can affect any part of the body.
- → Buruli ulcer is **treated in hospital** with specific drugs and by surgery.
- Buruli ulcer disability can be prevented through early interventions.
- → Early diagnosis and treatment of Buruli ulcer are very important in preventing serious complications.