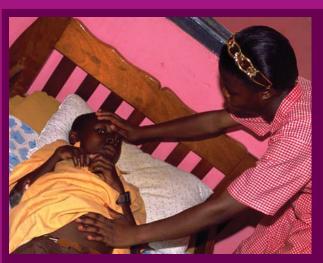

#### Buruli ulcer can be cured

- → Buruli ulcer is a disease caused by a germ which affects mainly **the skin**, but sometimes it can also affect the bones.
- → Buruli ulcer is found in many places around the world, often near water bodies; the exact mode of transmission of the germ from the environment to humans is not known.
- → Buruli ulcer can affect anyone at any age, but children are most often affected.
- → Buruli ulcer mainly affects the **arms and legs,** but it can affect any part of the body.
- → Buruli ulcer is **treated in hospital** with specific drugs and by surgery.
- Buruli ulcer disability can be prevented through early interventions.
- → Early diagnosis and treatment of Buruli ulcer are very important in preventing serious complications.