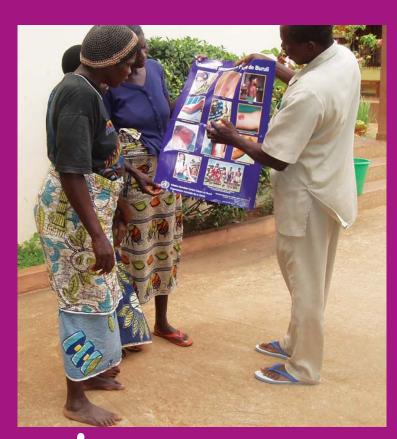

The Ministry of Health in your country will provide information on where Buruli ulcer occurs and how many cases have been reported.