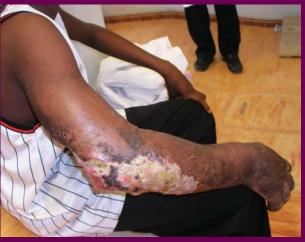

#### Buruli ulcer can be cured

- → Buruli ulcer is a disease caused by a germ which affects mainly **the skin**, but sometimes it can also affect the bones.
- → Buruli ulcer is found in many places around the world, often near water bodies; the exact mode of transmission of the germ from the environment to humans is not known.
- → Buruli ulcer can affect anyone at any age, but children are most often affected.
- → Buruli ulcer mainly affects the **arms and legs,** but it can affect any part of the body.
- → Buruli ulcer is **treated in hospital** with specific drugs and by surgery.
- Buruli ulcer disability can be prevented through early interventions.
- → Early diagnosis and treatment of Buruli ulcer are very important in preventing serious complications.