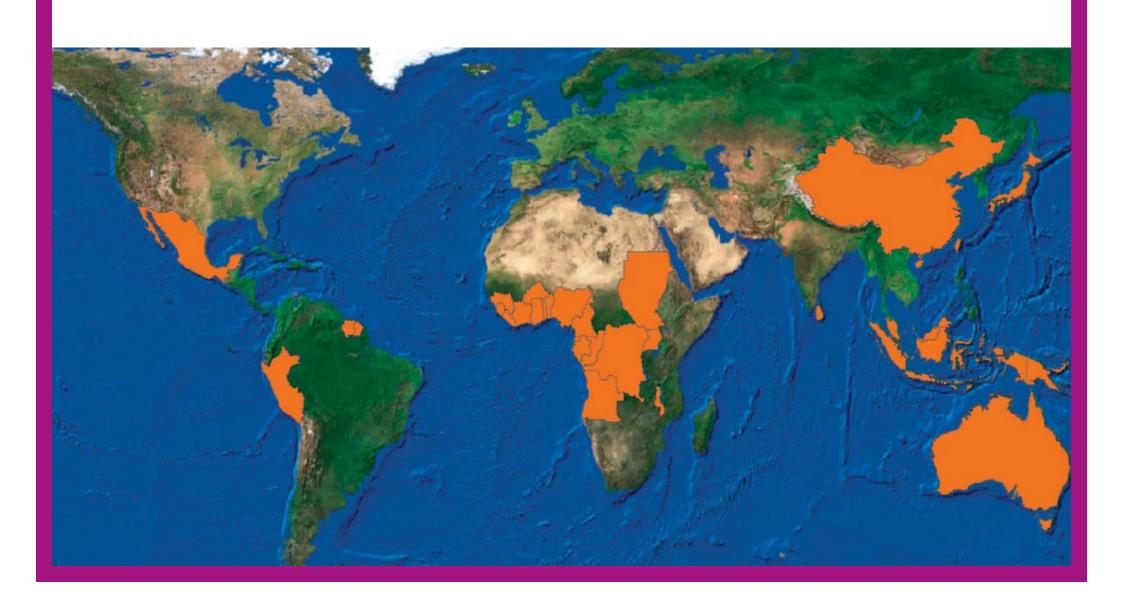

#### **Buruli ulcer: global distribution**

Today, Buruli ulcer has been reported in **30 countries** but the disease is not well-known and is therefore under-reported.

Within each country, Buruli ulcer occurs in some specific places, often in wet areas.

## **Buruli ulcer: global distribution**