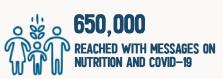

Using mass media, particularly **national radio**, WFP shared messages on **healthy diets** and **best nutrition practices** reaching over 650,000 people | READ MORE