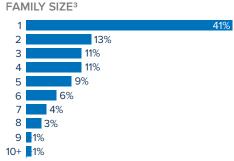

#### **Refugees and Asylum-seekers**

as of 30 September 2020





 $<sup>^{\</sup>rm 2}$  Total number of Syrian refugees reflects both individuals registered by UNHCR and COR, and IPP statistics on annual arrivals and departures from 2011 to 2018



The boundaries and names shown and the designations used on this map do not imply official endorsement or acceptance by the United Nations.

# REGISTRATION STATUS Individual registration (61%) Household registration (4%) Unregistered (35%)











## 我们的产品



#### 大数据平台

国内宏观经济数据库 国际经济合作数据库 行业分析数据库

### 条约法规平台

国际条约数据库 国外法规数据库

#### 即时信息平台

新闻媒体即时分析 社交媒体即时分析

#### 云报告平台

国内研究报告 国际研究报告

#### 预览已结束, 完整报告链接和二维码如下:

https://www.yunbaogao.cn/report/index/report?reportId=5 17632