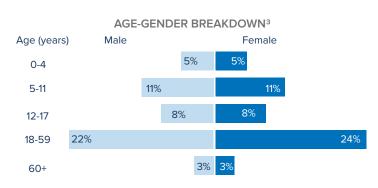

#### **Refugees and Asylum-seekers**

as of 30 September 2020





 $<sup>^{\</sup>rm 2}$  Total number of Syrian refugees reflects both individuals registered by UNHCR and COR, and IPP statistics on annual arrivals and departures from 2011 to 2018



The boundaries and names shown and the designations used on this map do not imply official endorsement or acceptance by the United Nations.

# REGISTRATION STATUS Individual registration (61%) Household registration (4%) Unregistered (35%)











## 我们的产品



#### 大数据平台

国内宏观经济数据库 国际经济合作数据库 行业分析数据库

### 条约法规平台

国际条约数据库 国外法规数据库

#### 即时信息平台

新闻媒体即时分析 社交媒体即时分析

#### 云报告平台

国内研究报告 国际研究报告

#### 预览已结束, 完整报告链接和二维码如下:

https://www.yunbaogao.cn/report/index/report?reportId=5 17632