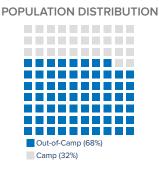

#### **Refugees and Asylum-seekers**

as of 30 September 2020





 $<sup>^{\</sup>rm 2}$  Total number of Syrian refugees reflects both individuals registered by UNHCR and COR, and IPP statistics on annual arrivals and departures from 2011 to 2018



The boundaries and names shown and the designations used on this map do not imply official endorsement or acceptance by the United Nations.

# REGISTRATION STATUS Individual registration (61%) Household registration (4%) Unregistered (35%)











## 我们的产品



#### 大数据平台

国内宏观经济数据库 国际经济合作数据库 行业分析数据库

### 条约法规平台

国际条约数据库 国外法规数据库

#### 即时信息平台

新闻媒体即时分析 社交媒体即时分析

#### 云报告平台

国内研究报告 国际研究报告

#### 预览已结束, 完整报告链接和二维码如下:

https://www.yunbaogao.cn/report/index/report?reportId=5 17632