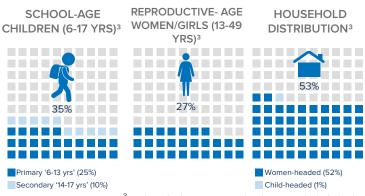

# REGISTRATION STATUS Individual registration (61%) Household registration (4%) Unregistered (35%)