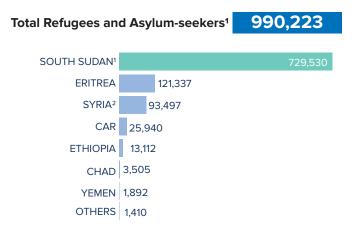

#### **Refugees and Asylum-seekers**

as of 30 September 2020

 $<sup>^{\</sup>rm 2}$  Total number of Syrian refugees reflects both individuals registered by UNHCR and COR, and IPP statistics on annual arrivals and departures from 2011 to 2018