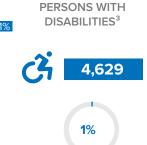

#### **Refugees and Asylum-seekers**

as of 30 September 2020





 $<sup>^{\</sup>rm 2}$  Total number of Syrian refugees reflects both individuals registered by UNHCR and COR, and IPP statistics on annual arrivals and departures from 2011 to 2018



The boundaries and names shown and the designations used on this map do not imply official endorsement or acceptance by the United Nations.

# REGISTRATION STATUS Individual registration (61%) Household registration (4%) Unregistered (35%)











## 我们的产品



#### 大数据平台

国内宏观经济数据库 国际经济合作数据库 行业分析数据库

### 条约法规平台

国际条约数据库 国外法规数据库

#### 即时信息平台

新闻媒体即时分析 社交媒体即时分析

#### 云报告平台

国内研究报告 国际研究报告

#### 预览已结束, 完整报告链接和二维码如下:

https://www.yunbaogao.cn/report/index/report?reportId=5 17632