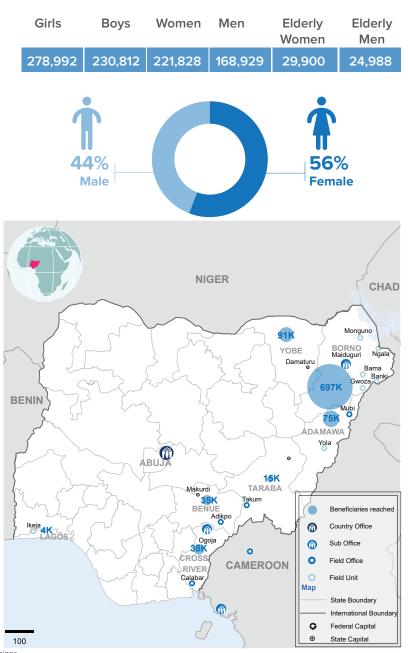

## BENEFICIARIES REACHED IN 2020

supported by UNHCR from Jan - Dec 2020

## **† † 53%** children

of the individuals reached are boys and girls

#### **BENEFICIARIES BY DEMOGRAPHICS**

 1.Data on activites should not be added as some interventions are provided to the same beneficiaries.
 100

 2.Including awareness raising, counselling, documentation, protection monitoring, referrals, SGBV and trainings.
 Disclaimer: The boundaries and names shown and the designations used on this map do not imply official endorsement or acceptance by the United Nations.