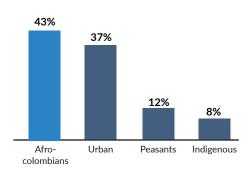

January to march 2021

From January and March, there have been 32 large-group internal displacements with 5,556 families (15,937 people) affected. For the first quarter of the year, there was an increase of 64% of displaced persons in relation to the same period in 2020. In March, 10 large-group internal displacements occurred in the departments of Nariño (4), Antioquia (2), Chocó (2) and Cauca (2), affecting 2,840 families (7,242 people). The causes associated with these events are mainly clashes between illegal armed actors, fighting between them and the security forces, and threats to leaders and communities. The Afro-Colombian population was the most affected, accounting for 62% of the total displaced population for this month. The situation in Nariño is particularly noteworthy, as in March there were 4 massive displacements affecting 1,650 families (4,272 persons) in La Tola, Santa Bárbara de Iscuandé, Olaya Herrera and El Charco.