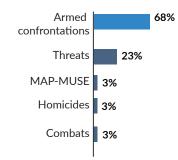

#### CAUSES OF DISPLACEMENT

<sup>1</sup> Large-group displacements are events where more than 10 families or 50 people are displaced. The displacements reported in the infographic and monitored by UNHCR crrespond only to those that occurred in the areas covered by its field offices. <sup>2</sup> In January and March, OCHA recorded 39 large-group internal displacement events, resulting in over 19,601 displaced. **Note:** This factsheet was produced with the support of the European Union's Civil Protection and Humanitarian Aid Operations department (ECHO).

January to march 2021

From January and March, there have been 32 large-group internal displacements with 5,556 families (15,937 people) affected. For the first quarter of the year, there was an increase of 64% of displaced persons in relation to the same period in 2020. In March, 10 large-group internal displacements occurred in the departments of Nariño (4), Antioquia (2), Chocó (2) and Cauca (2), affecting 2,840 families (7,242 people). The causes associated with these events are mainly clashes between illegal armed actors, fighting between them and the security forces, and threats to leaders and communities. The Afro-Colombian population was the most affected, accounting for 62% of the total displaced population for this month. The situation in Nariño is particularly noteworthy, as in March there were 4 massive displacements affecting 1,650 families (4,272 persons) in La Tola, Santa Bárbara de Iscuandé, Olaya Herrera and El Charco.