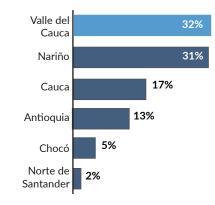

#### DISPLACEMENT BY DEPARTMENT

5000

0

5,556 Families **Geographic location** large-group internal displacements January - March 2021 Caribbean sea Norte de Santander Events Families 298 Persons Chocó 5 Events 235 Families Antioquia 829 Persons 10 Events 696 Families 2,105 Persons Pacific Ocean Valle del Cauca 2 Events 450 Families 5.038 Persons Cauca 4 Events 28 Families 668 Persons Nariño 8 Events ,922 Families 4,999 Persons Displaced persons 8000 4 0 0 0 400 100 km