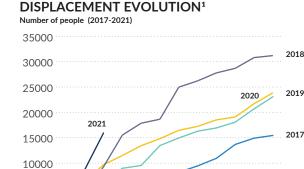

January to march 2021

From January and March, there have been 32 large-group internal displacements with 5,556 families (15,937 people) affected. For the first quarter of the year, there was an increase of 64% of displaced persons in relation to the same period in 2020. In March, 10 large-group internal displacements occurred in the departments of Nariño (4), Antioquia (2), Chocó (2) and Cauca (2), affecting 2,840 families (7,242 people). The causes associated with these events are mainly clashes between illegal armed actors, fighting between them and the security forces, and threats to leaders and communities. The Afro-Colombian population was the most affected, accounting for 62% of the total displaced population for this month. The situation in Nariño is particularly noteworthy, as in March there were 4 massive displacements affecting 1,650 families (4,272 persons) in La Tola, Santa Bárbara de Iscuandé, Olaya Herrera and El Charco.

Jan Feb Mar Apr May Jun Jul Aug Sept Oct Nov Dec