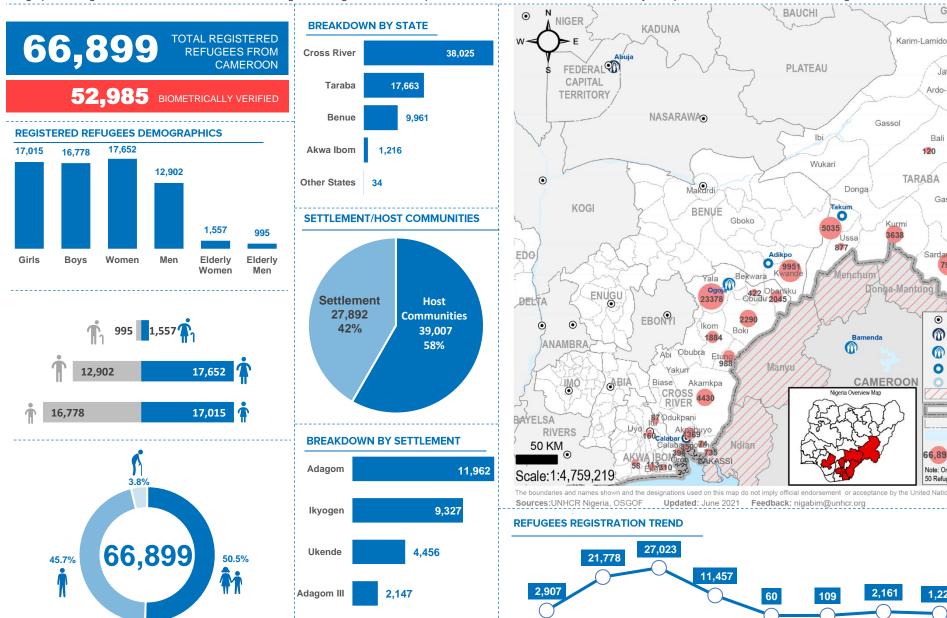

State boundary

Ardo-Kola

TARABA

Cameroonian refugees are predominantly from North-West and South-West regions of Cameroon affected by the crisis between the government and activists calling for independence of the Anglophone region. The arrival of Cameroonian refugees in Nigeria has since presented a new dimension to the already complex humanitarian situation in Nigeria.