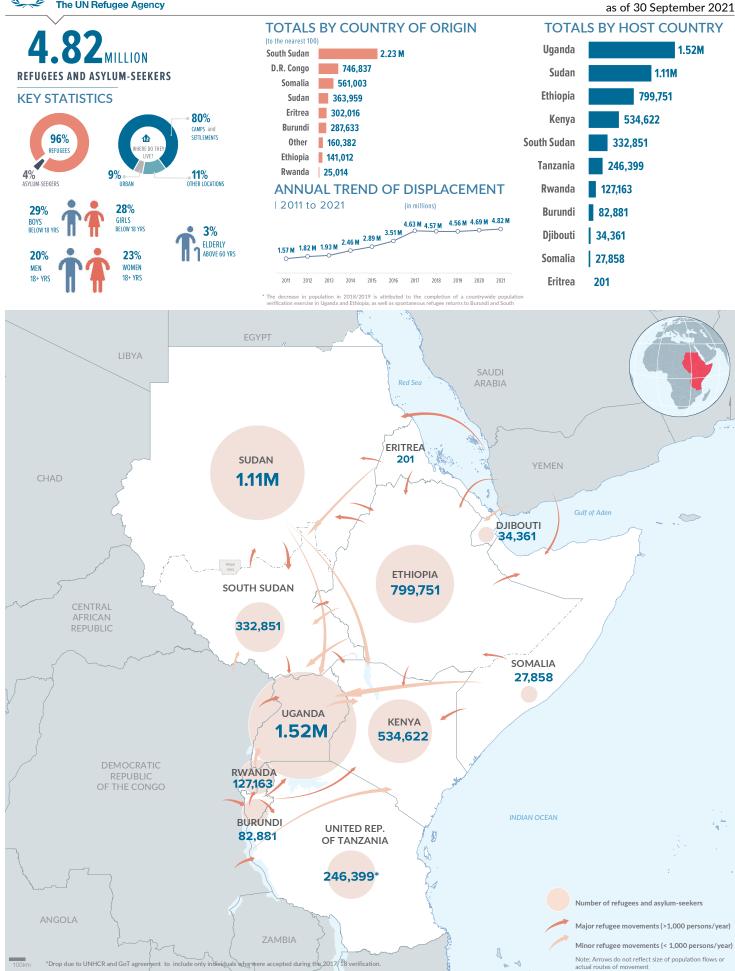

REGIONAL BUREAU FOR EAST, HORN OF AFRICA AND THE GREAT LAKES Refugees and asylum-seekers by country of asylum

The boundaries and names shown and the designations used on this map do not imply official endorsement or acceptance by the United Nations. Final boundaries between the Republic of Sudan and the Republic of South Sudan and Somalia and Ethiopia has not yet been determined. Creation date: 21 Oct 2021 Sources: Geographic data: UNCS. Population statistics: UNHCR Monthly Statistical Reports 30 September 2021 or latest available. Statistics should be considered provisional and subject to change. Author: UNHCR Regional Bureau for East, Horn of Africa and the Great Lakes Feedback: gitari@unhcr.org