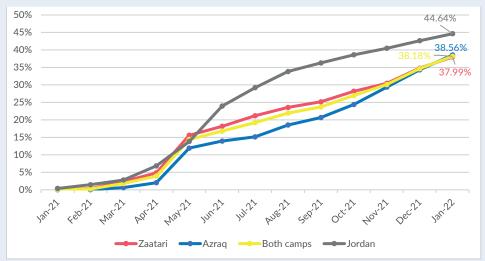

#### COVID-19 vaccinations in camps as % of population\*

\* Vaccination rates are calculated as a percentage of total population, not population eligible to receive the COVID-19 vaccine.

#### **HIGHLIGHTS**

- Over 90% of the Syrian refugee population in camps in Jordan, about 50% of the Syrian and about 40% of the non-Syrian refugee population in urban areas (18years and above) have received at least one dose of the COVID-19 vaccine.
- New vaccination stations have been set up in UNHCR Registration Centres in Amman, Mafraq and Irbid, as well as community centres across Jordan. As of January, mobile vaccination stations have also been deployed to southern governorates to reach more people. Over 12,600 people have been vaccinated through these efforts as of mid-February.
- Some 80,000 refugee families have received UNHCR's cash compensation for transportation to and from the vaccination centre, as part of the ongoing efforts to increase vaccination rates among the refugee population.