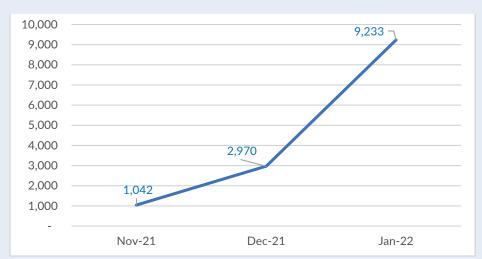

# COVID-19 situation for refugees in Jordan UNHCR Jordan January 2022

#### **COVID-19** vaccinations in urban vaccination stations



#### COVID-19 vaccinations in camps as % of population\*



\* Vaccination rates are calculated as a percentage of total population, not population eligible to receive the COVID-19 vaccine.

#### **HIGHLIGHTS**

- Over 90% of the Syrian refugee population in camps in Jordan, about 50% of the Syrian and about 40% of the non-Syrian refugee population in urban areas (18years and above) have received at least one dose of the COVID-19 vaccine.
- New vaccination stations have been set up in UNHCR Registration Centres in Amman, Mafraq and Irbid, as well as community centres across Jordan. As of January, mobile vaccination stations have also been deployed to southern governorates to reach more people. Over 12,600 people have been vaccinated through these efforts as of mid-February.
- Some 80,000