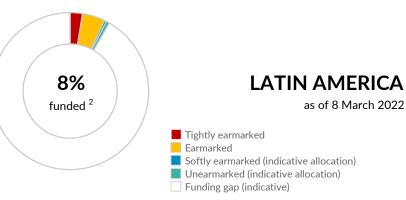

### \$701.6 million

UNHCR's financial requirements 2022<sup>1</sup>

Notes:

2. The percentage funded (8%) and total funding amount (\$58,331,301) are indicative based on the methodology described above. This leaves an indicative funding gap of \$643,292,577 representing 92% of the financial requirements.

3. Contributions to Latin America are shown by the earmarking modality as defined in the Grand Bargain.

<sup>1.</sup> The financial requirements for Latin America are for the operations in Belize, Brazil, Chile, Colombia, Costa Rica, Ecuador, El Salvador, Guatemala, Guyana, Honduras, Mexico, Peru, Trinidad and Tobago and Venezuela.