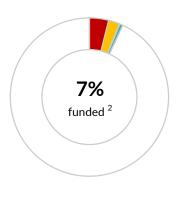

### \$225.4 million

UNHCR's financial requirements 2022 1

### **CONTRIBUTIONS** 3 | USD

|                                                | Unearmarked | Softly earmarked | Earmarked | ■ Tightly earmarked | Total      |
|------------------------------------------------|-------------|------------------|-----------|---------------------|------------|
| Education Cannot Wait                          | -           | -                | -         | 1,786,361           | 1,786,361  |
| UN Peacebuilding Fund                          | -           | -                | -         | 1,719,715           | 1,719,715  |
| UN Programme On HIV/AIDS                       | -           | -                | -         | 145,000             | 145,000    |
| Other private donors                           | -           | -                | 12,190    | -                   | 12,190     |
| Sub-total                                      | -           | -                | 12,190    | 3,651,076           | 3,663,266  |
| Indicative allocation of funds and adjustments | 1,385,735   | 162,514          | 5,186,024 | 5,189,993           | 11,924,266 |
| Total                                          | 1,385,735   | 162,514          | 5,198,214 | 8,841,069           | 15,587,531 |

#### Notes:

- 1. The financial requirements for Democratic Rep of the Congo include requirements for the operation's regular programme, Central African Republic Situation, DRC Situation and the South Sudan Situation.
- 2. The percentage funded (7%) and total funding amount (\$15,587,531) are indicative based on the methodology described above. This leaves an indicative funding gap of \$209,833,458 representing 93% of the financial requirements.
- 3. Contributions to Democratic Rep of the Congo are shown by the earmarking modality as defined in the Grand Bargain.
- 4. Due to their earmarking at the region or sub-region, or to a related situation or theme, the other softly earmarked contributions listed are those which can potentially be used for Democratic Rep of the Congo. Where a donor has contributed \$2 million or more, the total amount of the contributions is shown.
- 5. Contributed without restrictions on its use, unearmarked funding allows UNHCR critical flexibility in how best to reach refugees and other populations of concern who are in the greatest need and at the greatest risk. Where a donor has contributed \$10 million or more, the total amount of the contribution is shown.