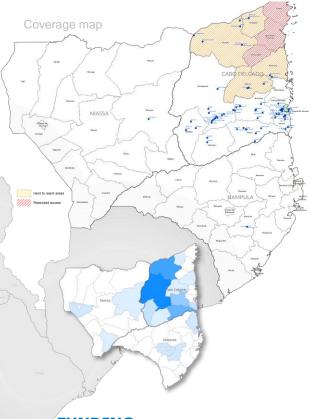

#### **FUNDING**

9 per cent

**Northern Mozambique Situation** 

31 January 2022

**Some** <u>735,000 people</u> have **fled** their homes in northern Mozambique as a result of violence. UNHCR reiterates concern for the ongoing humanitarian and protection crisis as displaced people and host communities are in urgent need of multisectoral assistance.

Despite the recent security improvements in Cabo Delgado, returns of displaced families to their areas of origin should only take place when all security conditions are met, and services restored to enable a sustainable and dignified re-integration of families forced to flee.

UNHCR, local authorities and partners, continue working together to address the needs of displaced and host communities. **Additional funding is urgently required to scale up humanitarian activities**.