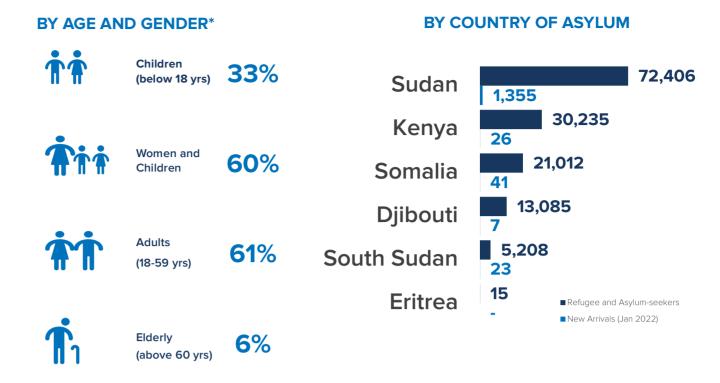

#### **KEY POPULATION STATISTICS**

**5.21M** 

TOTAL REFUGEES, ASYLUM-SEEKERS AND IDPS

**7** 141,961

ETHIOPIA REFUGEES AND ASYLUM-SEEKERS IN NEIGHBOURING COUNTRIES

67,285

OCT 20 TO JAN 22 BREAKDOWN

#### **NEW ARRIVALS IN JAN 2022**

\* Source: UNHCR operations/proGres v4. Figures susceptive to further updates upon verification and registration in following months.

**INTERNALLY DISPLACED PERSONS IN ETHIOPIA** 

830,305

**REFUGEES AND ASYLUM-SEEKERS** 

**HOSTED IN ETHIOPIA** 

\*percentages from UNHCR's 2020 Annual Stastics Report