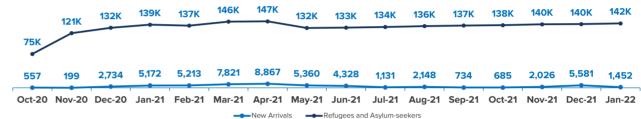

#### REGIONAL BUREAU FOR EAST, HORN OF AFRICA AND GREAT LAKES REGION



#### ETHIOPIA SITUATION | Refugees, asylum-seekers and IDPs

as of 31 January 2022

#### **KEY POPULATION STATISTICS**

**5.21M** 

TOTAL REFUGEES, ASYLUM-SEEKERS AND IDPS



**7** 141,961

ETHIOPIA REFUGEES AND ASYLUM-SEEKERS IN NEIGHBOURING COUNTRIES

67,285

OCT 20 TO JAN 22 BREAKDOWN

#### **NEW ARRIVALS IN JAN 2022**

\* Source: UNHCR operations/proGres v4. Figures susceptive to further updates upon verification and registration in following months.



**INTERNALLY DISPLACED PERSONS IN ETHIOPIA** 



830,305

**REFUGEES AND ASYLUM-SEEKERS** 

**HOSTED IN ETHIOPIA** 



\*percentages from UNHCR's 2020 Annual Stastics Report

#### ETHIOPIAN PoCs DISPLACEMENT TRENDS Oct 20 to Jan 22





# 我们的产品



### 大数据平台

国内宏观经济数据库 国际经济合作数据库 行业分析数据库

## 条约法规平台

国际条约数据库 国外法规数据库

### 即时信息平台

新闻媒体即时分析 社交媒体即时分析

### 云报告平台

国内研究报告 国际研究报告

# 预览已结束, 完整报告链接和二维码如下

https://www.yunbaogao.cn/report/index/report?reportId=5\_16328