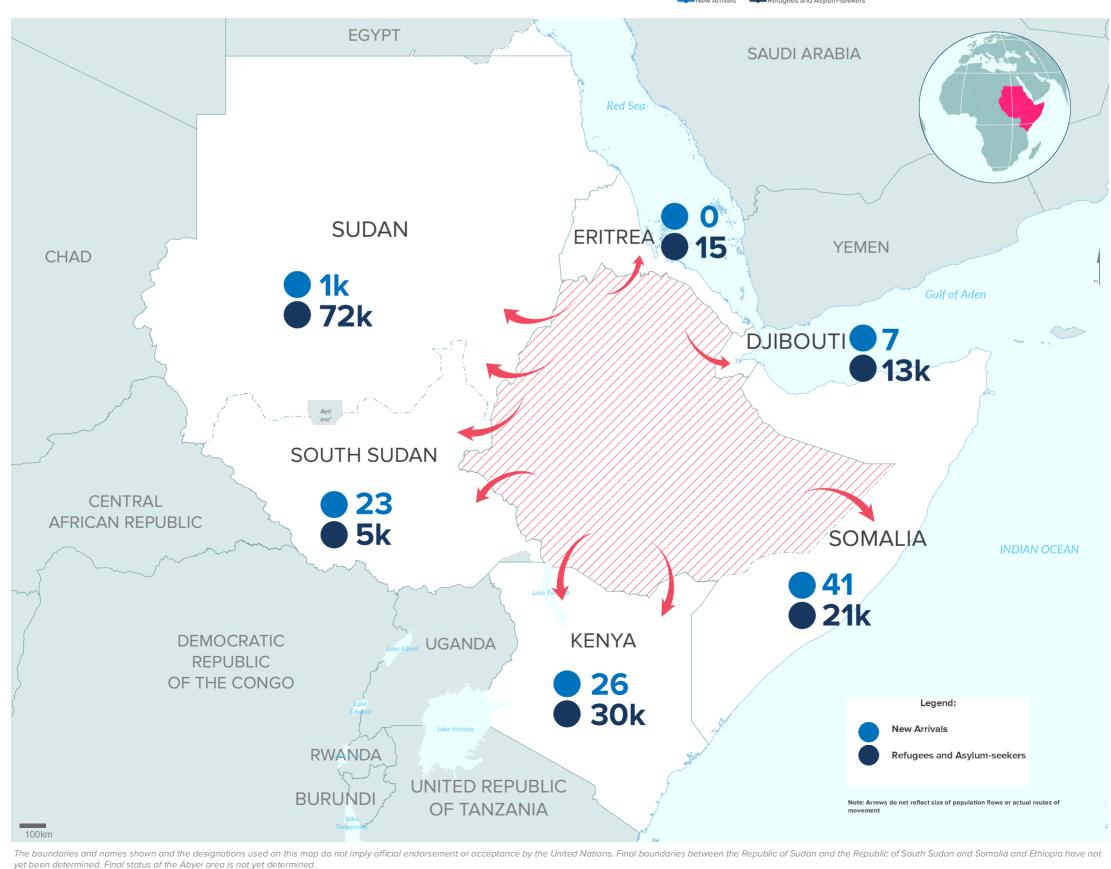

#### **KEY POPULATION STATISTICS**

**5.21M** 

TOTAL REFUGEES, ASYLUM-SEEKERS AND IDPS

**7** 141,961

ETHIOPIA REFUGEES AND ASYLUM-SEEKERS IN NEIGHBOURING COUNTRIES

67,285

OCT 20 TO JAN 22 BREAKDOWN

#### **NEW ARRIVALS IN JAN 2022**

\* Source: UNHCR operations/proGres v4. Figures susceptive to further updates upon verification and registration in following months.

**INTERNALLY DISPLACED PERSONS IN ETHIOPIA** 