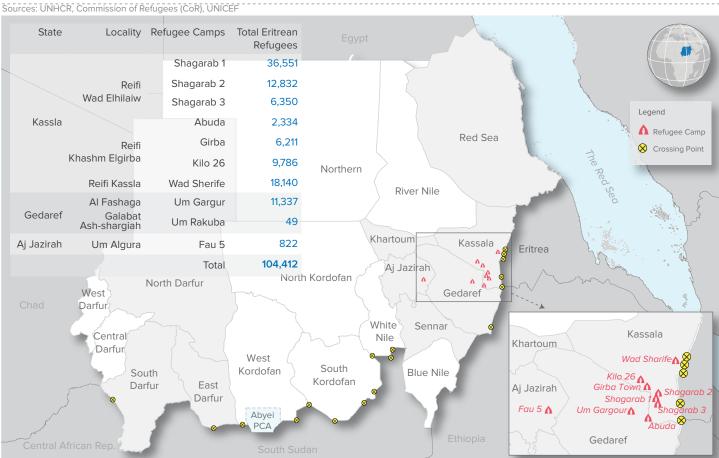

#### Eritrean Refugees and Asylum-seekers Per State

UNHCR continues to receive new arrivals in East Sudan, largely from Eritrea. The Commission of Refugees (COR)

receives and assists asylum-seekers at the border where they

Within 1-2 weeks they are transported to Shagarab camps

where they undergo screening, registration, and Refugee Status Determination (RSD) while receiving life-saving