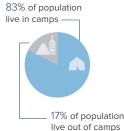

#### **Population** Distribution

Total Registered 18,534

2018 2019 <sup>2</sup> Refugee Status Determination

1.381

1,228

**Registration Statistics Since 2018** 