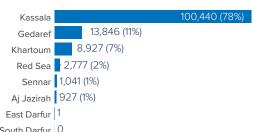

#### Eritrean Refugees and Asylum-seekers Per State

UNHCR continues to receive new arrivals in East Sudan, largely from Eritrea. The Commission of Refugees (COR)

receives and assists asylum-seekers at the border where they

Within 1-2 weeks they are transported to Shagarab camps

where they undergo screening, registration, and Refugee Status Determination (RSD) while receiving life-saving