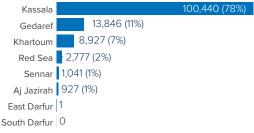

#### Eritrean Refugees and Asylum-seekers Per State

UNHCR continues to receive new arrivals in East Sudan, largely from Eritrea. The Commission of Refugees (COR)

receives and assists asylum-seekers at the border where they

Within 1-2 weeks they are transported to Shagarab camps

where they undergo screening, registration, and Refugee Status Determination (RSD) while receiving life-saving