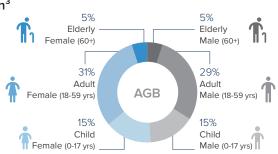

#### Age-gender Breakdown<sup>3</sup>

Un-registered

941

32.463 565 Total arrivals in Jan 2022 Total arrivals since 2018  $5,172 \rightarrow \leftarrow 6,567 \rightarrow \leftarrow 565 \rightarrow$ Dec Mar Dec Mar Jun Dec Mar Jun 2018 2019 2020 2021 2022