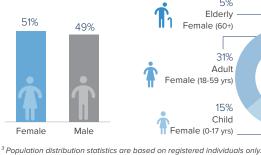

#### Age-gender Breakdown<sup>3</sup>

Un-registered

941

32.463 565 Total arrivals in Jan 2022 Total arrivals since 2018  $5,172 \rightarrow \leftarrow 6,567 \rightarrow \leftarrow 565 \rightarrow$ Dec Mar Dec Mar Jun Dec Mar Jun 2018 2019 2020 2021 2022