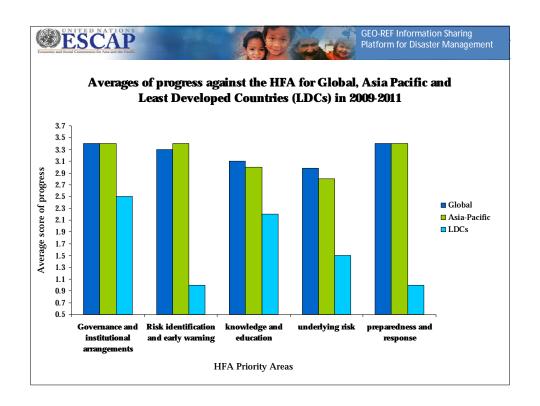

### HFA: Priorities for action 2005-2015

- 1. Policies and governance: ensure that disaster risk reduction is a national and local priority with strong institutional basis for implementation.
- 2. Risk identification: identify, assess and monitor disaster risks and enhance early warning.
- 3. Knowledge: use knowledge, innovation and education to build a culture of safety and resilience at all levels.
- 4. Reducing the underlying risk factors:
  - 1. Environment and natural resources management.
  - 2. Social and economic development practices.
  - 3. Land-use planning, building codes and other technical measures.
- 5. Strengthen disaster preparedness for effective response