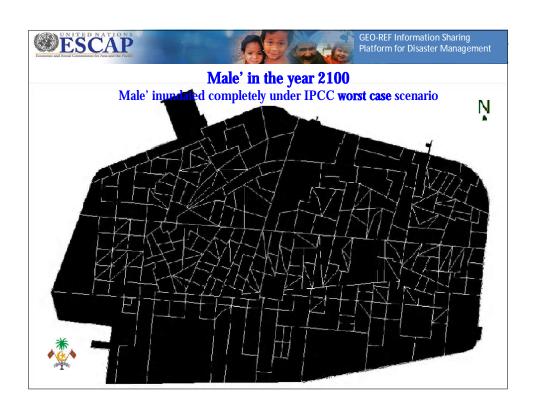

# Sea Level Rise - Key Vulnerability

- A chain of coral atolls 860 km long, 80 -120 km wide
- 1,192 islands
- 199 inhabited islands, 86 resorts, 5 airports
- average height above mean sea level is 1.5 m
- over 80% of land area less than 1m above mean sea level

The rise of sea level rise would have;

- Land loss and beach erosion
- Risks of infrastructure damage
- Damage to coral reef
- Impacts on the economy