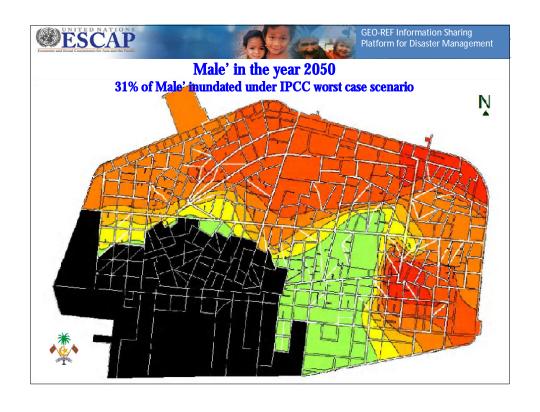

The rise of sea level rise would have;

- Land loss and beach erosion
- Risks of infrastructure damage
- Damage to coral reef
- Impacts on the economy