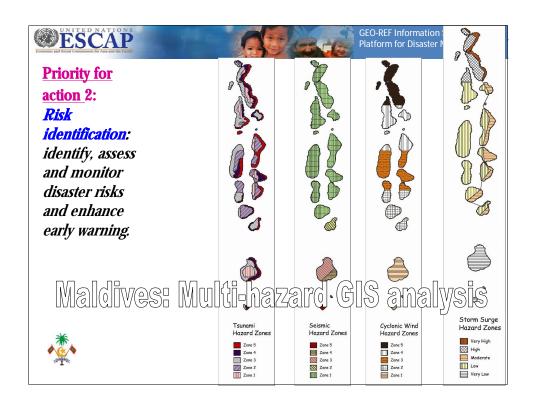

### HFA: Priorities for action 2005-2015

- 1. Policies and governance: ensure that disaster risk reduction is a national and local priority with strong institutional basis for implementation.
- 2. Risk identification: identify, assess and monitor disaster risks and enhance early warning.
- 3. Knowledge: use knowledge, innovation and education to build a culture of safety and resilience at all levels.
- 4. Reducing the underlying risk factors:
  - 1. Environment and natural resources management.
  - 2. Social and economic development practices.
  - 3. Land-use planning, building codes and other technical measures.
- 5. Strengthen disaster preparedness for effective response