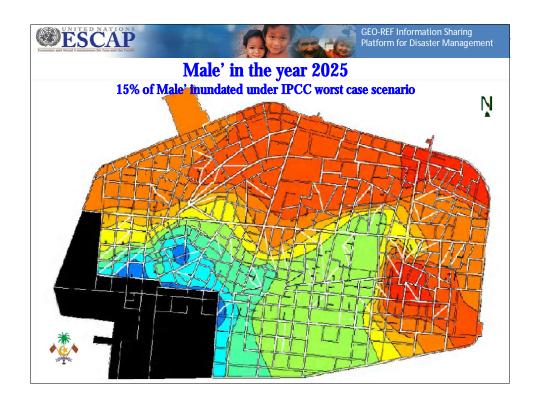

The rise of sea level rise would have;

- Land loss and beach erosion
- Risks of infrastructure damage
- Damage to coral reef
- Impacts on the economy