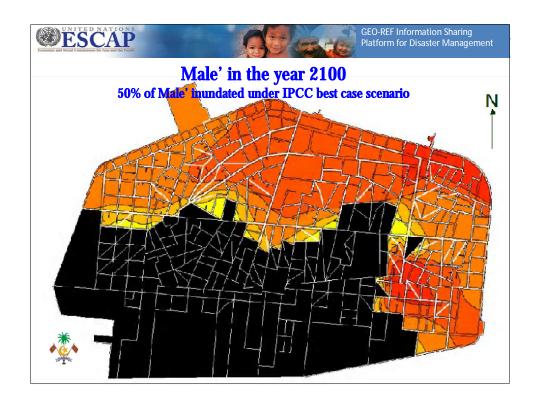

# Sea Level Rise - Key Vulnerability

- A chain of coral atolls 860 km long, 80 -120 km wide
- 1,192 islands
- 199 inhabited islands, 86 resorts, 5 airports
- average height above mean sea level is 1.5 m
- over 80% of land area less than 1m above mean sea level

The rise of sea level rise would have;

- Land loss and beach erosion
- Risks of infrastructure damage
- Damage to coral reef
- Impacts on the economy