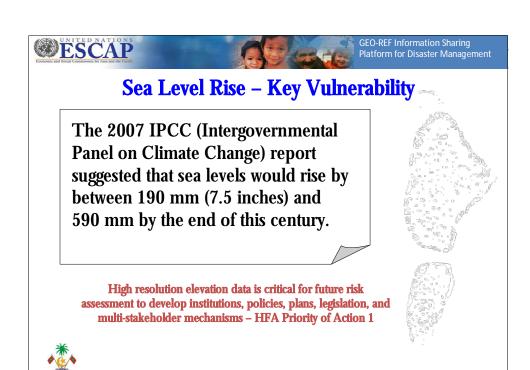

# Sea Level Rise - Key Vulnerability

- A chain of coral atolls 860 km long, 80 -120 km wide
- 1,192 islands
- 199 inhabited islands, 86 resorts, 5 airports
- average height above mean sea level is 1.5 m
- over 80% of land area less than 1m above mean sea level