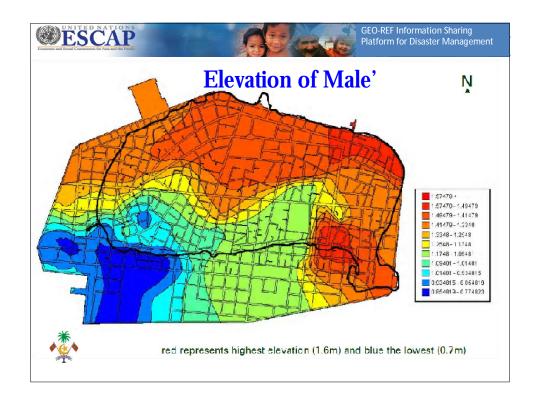

# Sea Level Rise - Key Vulnerability

- A chain of coral atolls 860 km long, 80 -120 km wide
- 1,192 islands
- 199 inhabited islands, 86 resorts, 5 airports
- average height above mean sea level is 1.5 m
- over 80% of land area less than 1m above mean sea level