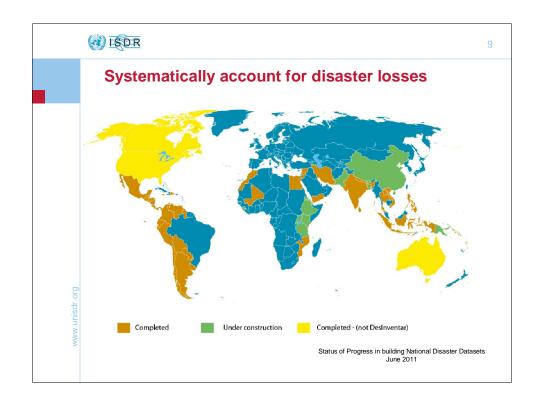

Desinventar records and analyzes the occurrence and effects of natural disasters

| DesInventar in the region           |         |             |                                                                                       |           |
|-------------------------------------|---------|-------------|---------------------------------------------------------------------------------------|-----------|
| Country/Region                      |         | Period      | Institution                                                                           |           |
| East Timor                          | Profile | 2000 - 2011 | Indonesian National Board for Disaster Management (BNPB), supported by UNDP Indonesia | More Inf  |
| Indonesia [open in original server] | Profile | 1970 - 2009 | Indonesian National Board for Disaster Management (BNPB), supported by UNDP Indonesia | More Infe |
| جمهوري اسلامي ايران I.R. Iran       | Profile | 1970 - 2011 | Ministry of Interior Iran - supported by UNDP Iran                                    | More Infe |
| Maldives                            | Profile | 1980 - 2007 | Ministry of Defense, supported by UNDP                                                | More Inf  |
| Nepal                               | Profile | 1970 - 2009 | National Society for Earthquake Technology NSET, supported by UNDP Nepal              | More Inf  |
| Laos                                | Profile | 1970 - 2009 | ODM-ADPC                                                                              | More In   |
| Mizoran(India)                      | Profile | 1970-2009   | State Disaster Management Authority, supported by UNDP India, UNISDR                  | More In   |
| Orissa (India)                      | Profile | 1970-2009   | Orissa State Disaster Management Authority OSDMA, supported by UNDP India, UNISDR     | More Inf  |
| Solomon Islands                     | Profile | 1976 - 2009 | SOPAC                                                                                 | More Inf  |
| Sri Lanka [open in original server] | Profile | 1974 - 2009 | Ministry of Disaster Management, DMC Sri Lanka - supported by UNDP Sri Lanka          | More In   |
| Tamil Nadu (India)                  | Profile | 1976 - 2009 | State Commissioner of Tamil-Nadu, supported by UNDP India, UNISDR                     | More I    |
| Uttar Pradesh (India)               | Profile | 1976 - 2004 | State Commissioner, supported by UNDP India, UNISDR                                   | More In   |
| Vanuatu                             | Profile | 1976 - 2009 | SOPAC                                                                                 | More I    |
| Viet Nam                            | Profile | 1976 - 2009 | MARD - FSCC, supported by UNDP                                                        | More I    |
| Myanmar NARGIS (Household Survey)   |         | 2008        | supported by UNDP                                                                     | More In   |
| Indonesia TSUNAMI                   |         | 2004        | supported by UNDP                                                                     | More In   |
| Maldives TSUNAMI                    |         | 2004        | supported by UNDP                                                                     | More In   |
| Sri Lanka TSUNAMI                   |         | 2004        | supported by UNDP                                                                     | More In   |
| Philippines                         |         |             |                                                                                       |           |