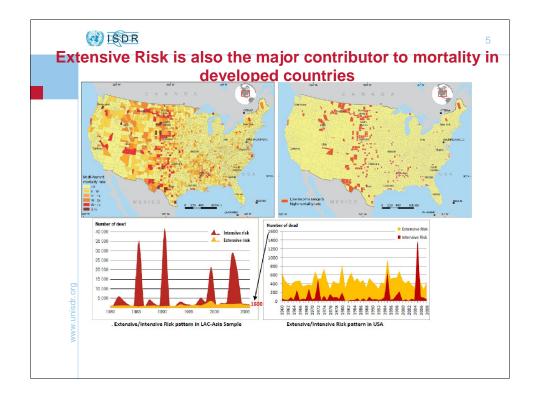

2

## **Disaster Loss databases**

- A database of disasters impacts to understand trends and patterns at subnational level.
- A systematic geo-referenced inventory of small, medium and large-scale disasters.
- A statistical evidence base for vulnerability assessment and priority setting in risk reduction investments.









6

## What is DesInventar?

- A data collection methodology
- A set of analysis methodologies for Extensive Risks
- A set of fully tested, used and open source software tools
- A disaggregated process of analysis
- As a Historical Disaster database
- As a Post-disaster damage & loss data collection tool

Desinventar records and analyzes the occurrence and effects of natural disasters













| DesInventar in the region           |         |             |                                                                                       |           |
|-------------------------------------|---------|-------------|---------------------------------------------------------------------------------------|-----------|
| Country/Region                      |         | Period      | Inst