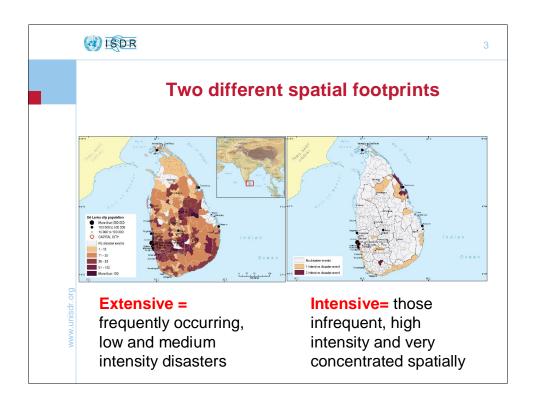

2

## **Disaster Loss databases**

- A database of disasters impacts to understand trends and patterns at subnational level.
- A systematic geo-referenced inventory of small, medium and large-scale disasters.
- A statistical evidence base for vulnerability assessment and priority setting in risk reduction investments.









6

## What is DesInventar?

- A data collection methodology
- A set of analysis methodologies for Extensive Risks
- A set of fully tested, used and open source software tools
- A disaggregated process of analysis
- As a Historical Disaster database
- As a Post-disaster damage & loss data collection tool

Desinventar records and analyzes the occurrence and effects of natural disasters













| DesInventar in the region           |         |             |                                                                                       |           |
|-------------------------------------|---------|-------------|---------------------------------------------------------------------------------------|-----------|
| Country/Region                      |         | Period      |