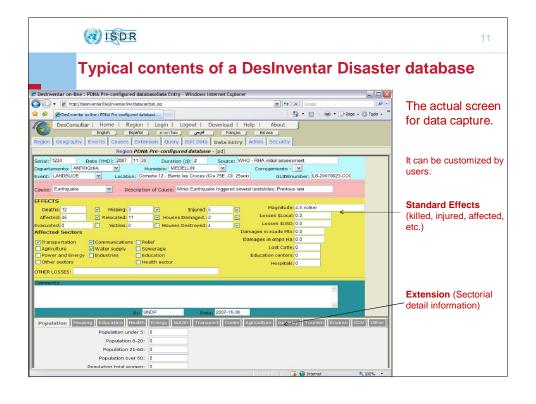

## What is DesInventar?

- A data collection methodology
- A set of analysis methodologies for Extensive Risks
- A set of fully tested, used and open source software tools
- A disaggregated process of analysis
- As a Historical Disaster database
- As a Post-disaster damage & loss data collection tool