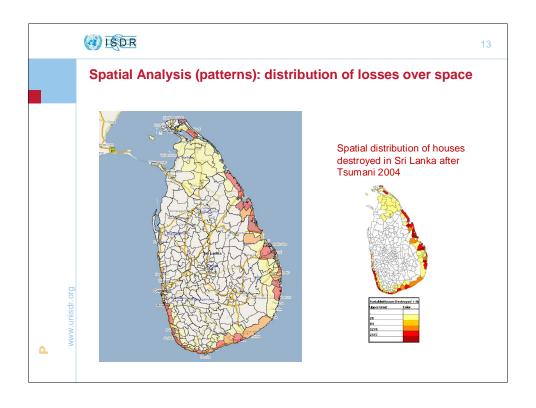

ld Survey)   |         | 2008        | supported by UNDP                                                                     | More In   |
| Indonesia TSUNAMI                   |         | 2004        | supported by UNDP                                                                     | More In   |
| Maldives TSUNAMI                    |         | 2004        | supported by UNDP                                                                     | More In   |
| Sri Lanka TSUNAMI                   |         | 2004        | supported by UNDP                                                                     | More In   |
| Philippines                         |         |             |                                                                                       |           |









## 预览已结束,完整报告链接和二维码如下:

https://www.yunbaogao.cn/report/index/report?reportId=5\_7750