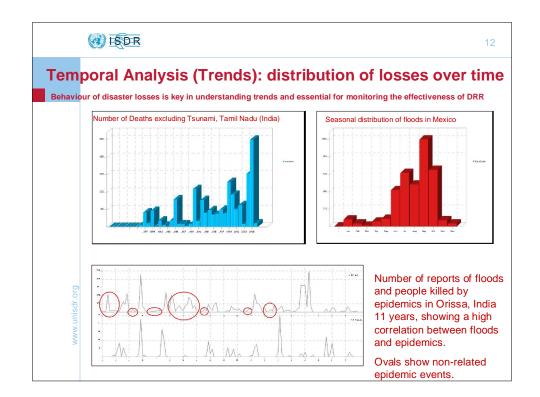

hold Survey)   |         | 2008        | supported by UNDP                                                                     | More In   |
| Indonesia TSUNAMI                   |         | 2004        | supported by UNDP                                                                     | More In   |
| Maldives TSUNAMI                    |         | 2004        | supported by UNDP                                                                     | More In   |
| Sri Lanka TSUNAMI                   |         | 2004        | supported by UNDP                                                                     | More In   |
| Philippines                         |         |             |                                                                                       |           |









## 预览已结束,完整报告链接和二维码如下:

https://www.yunbaogao.cn/report/index/report?reportId=5\_7750