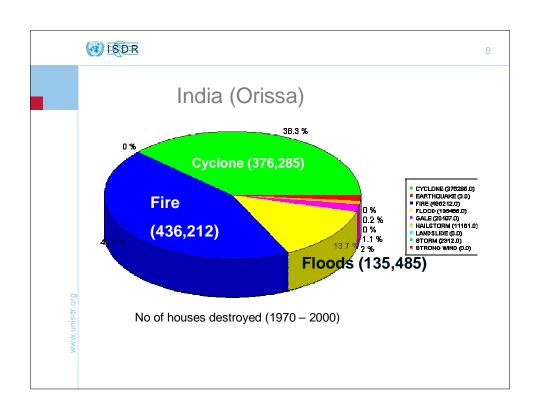

Desinventar records and analyzes the occurrence and effects of natural disasters

| DesInventar in the region           |         |             |                                                                                       |           |
|-------------------------------------|---------|-------------|---------------------------------------------------------------------------------------|-----------|
| Country/Region                      |         | Period      | Institution                                                                           |           |
| East Timor                          | Profile | 2000 - 2011 | Indonesian National Board for Disaster Management (BNPB), supported by UNDP Indonesia | More Inf  |
| Indonesia [open in original server] | Profile | 1970 - 2009 | Indonesian National Board for Disaster Management (BNPB), supported by UNDP Indonesia | More Infe |
| جمهوري اسلامي ايران I.R. Iran       | Profile | 1970 - 2011 | Ministry of Interior Iran - supported by UNDP Iran                                    | More Infe |
| Maldives                            | Profile | 1980 - 2007 | Ministry of Defense, supported by UNDP                                                | More Inf  |
| Nepal                               | Profile | 1970 - 2009 | National Society for Earthquake Technology NSET, supported by UNDP Nepal              | More Inf  |
| Laos                                | Profile | 1970 - 2009 | ODM-ADPC                                                                              | More In   |
| Mizoran(India)                      | Profile | 1970-2009   | State Disaster Management Authority, supported by UNDP India, UNISDR                  | More In   |
| Orissa (India)                      | Profile | 1970-2009   | Orissa State Disaster Management Authority OSDMA, supported by UNDP India, UNISDR     | More Inf  |
| Solomon Islands                     | Profile | 1976 - 2009 | SOPAC                                                                                 | More Inf  |
| Sri Lanka [open in original server] | Profile | 1974 - 2009 | Ministry of Disaster Management, DMC Sri Lanka - supported by UNDP Sri Lanka          | More In   |
| Tamil Nadu (India)                  | Profile | 1976 - 2009 | State Commissioner of Tamil-Nadu, supported by UNDP India, UNISDR                     | More I    |
| Uttar Pradesh (India)               | Profile | 1976 - 2004 | State Commissioner, supported by UNDP India, UNISDR                                   | More In   |
| Vanuatu                             | Profile | 1976 - 2009 | SOPAC                                                                                 | More I    |
| Viet Nam                            | Profile | 1976 - 2009 | MARD - FSCC, supported by UNDP                                                        | More I    |
| Myanmar NARGIS (Household Survey)   |         | 2008        | supported by UNDP                                                                     | More In   |
| Indonesia TSUNAMI                   |         | 2004        | supported by UNDP                                                                     | More In   |
| Maldives TSUNAMI                    |         | 2004        | supported by UNDP                                                                     | More In   |
| Sri Lanka TSUNAMI                   |         | 2004        | supported by UNDP                                                                     | More In   |
| Philippines                         |         |             |                                                                                       |           |