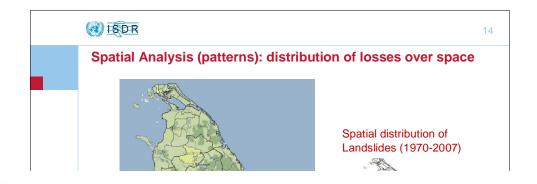

Survey)   |         | 2008        | supported by UNDP                                                                     | More In   |
| Indonesia TSUNAMI                   |         | 2004        | supported by UNDP                                                                     | More In   |
| Maldives TSUNAMI                    |         | 2004        | supported by UNDP                                                                     | More In   |
| Sri Lanka TSUNAMI                   |         | 2004        | supported by UNDP                                                                     | More In   |
| Philippines                         |         |             |                                                                                       |           |









## 预览已结束,完整报告链接和二维码如下:

https://www.yunbaogao.cn/report/index/report?reportId=5\_7750