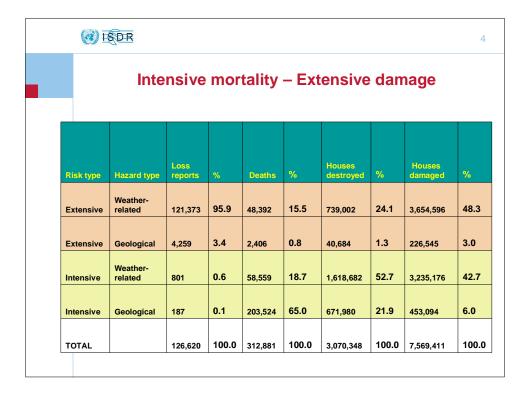

2

## **Disaster Loss databases**

- A database of disasters impacts to understand trends and patterns at subnational level.
- A systematic geo-referenced inventory of small, medium and large-scale disasters.
- A statistical evidence base for vulnerability assessment and priority setting in risk reduction investments.









6

## What is DesInventar?

- A data collection methodology
- A set of analysis methodologies for Extensive Risks
- A set of fully tested, used and open source software tools
- A disaggregated process of analysis
- As a Historical Disaster database
- As a Post-disaster damage & loss data collection tool

Desinventar records and analyzes the occurrence and effects of natural disasters













| DesInventar in the region           |         |             |                                                                                       |           |
|-------------------------------------|---------|-------------|---------------------------------------------------------------------------------------|-----------|
| Country/Region                      |         | Period      | In