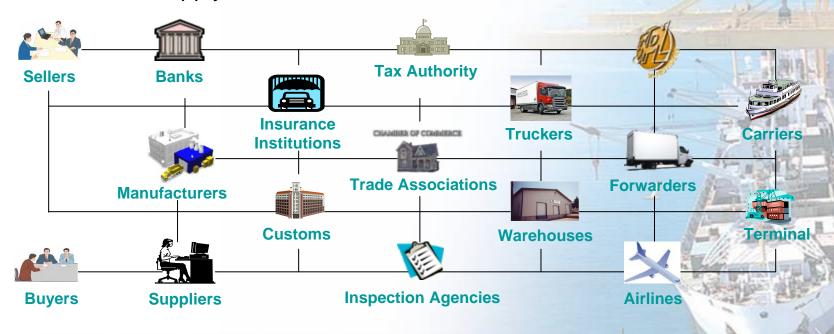

# **Complexity of Today Supply Chain**

- The complexity of supply chain management in today's business climate appears to be ever-increasing.
- There are lot of processes and different parties & communities involved in the whole Supply Chain

Receive PO Production Inspection Insurance Chamber Of Commerce Customs Outbound Logistic Forwarder Terminal Payment