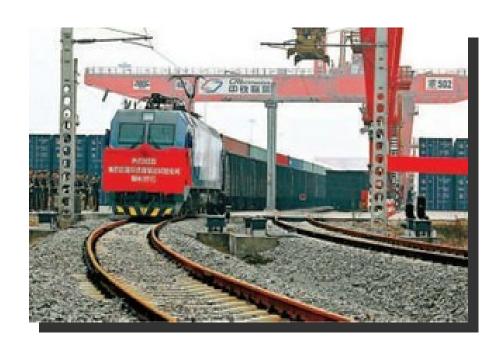

#### Railway

- New Asia Europe Continental Bridge (I:North Line):
   Manzhouli, China to Russia (II: Middle Line):
   Erenhot, China to Mongolia
- Trans-Euroasia Rail (III:South Line):
  Alashankou, China to Russia
- ➤ New Station of departure: Chongqing, China
- ➤ Customs Clearance: Chongqing
- > Frontier Station: Alashankou
- ➤ Time: 11 days (block train form Chongqing to Moscow)