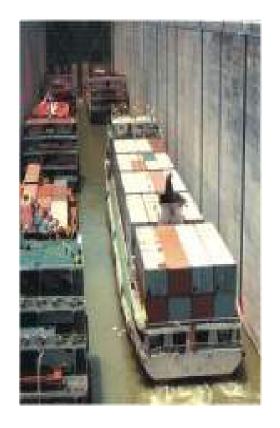

## **Shipping**

I "Golden Waterway" – the Yangze River
Shanghai – Nanjing – Wuhan – Chongqing – Luzhou & Yibin, Sichuan
Express Service

II the Pearl River
Guangzhou – HongKong

III China Coastal Line

North: Dalian