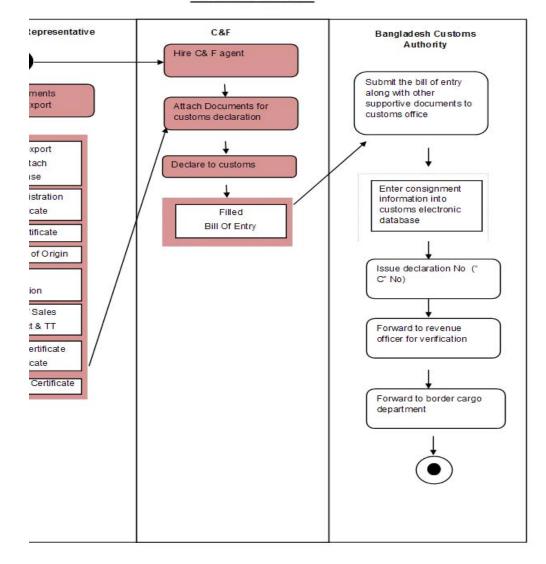

## **Business Process Analysis** oms Declaration(Existing Process)

### **Customs Procedure**