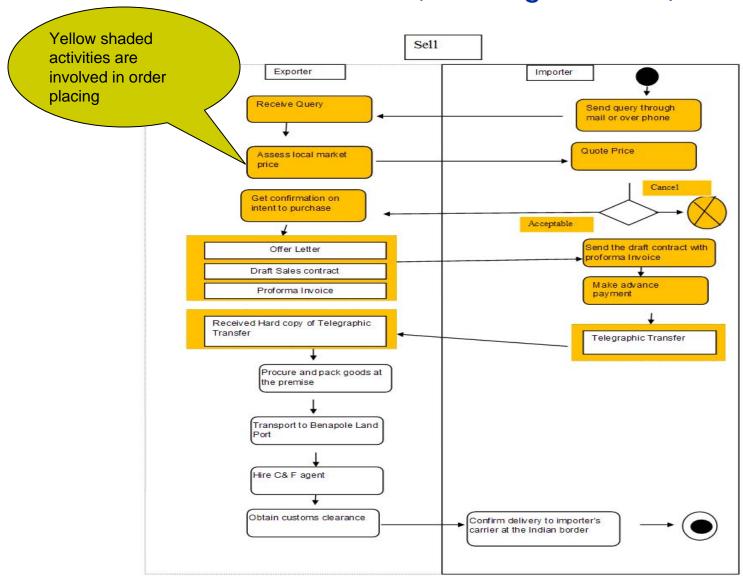

n 1/3 of total export of jute hessian bags from Bangladesh is destined to India in recent years.

### BPA of Export of Jute Hessian Bags in Bangladesh ...

### Profile of the firm interviewed on Export of Jute Hessian Bags to India

- Data were collected from Akij Jute Mills Ltd under the conglomerate of the Akij Group with the Head Office in Dilkusha and factory at Noapara Jessore.
- The mill is a 100% export oriented jute yarn firm catering to the need to carpet manufacturers and other end users of jute yarn all over the world.
- In respect of production the mill is one of the largest in Bangladesh producing about 60,000 metric tons of jute yarn annually.

# Use Case Diagram of Export of Jute Hessian Bag in Bangladesh





## **Business Process Analysis** Place Order (Existing Process)





### **Business Process Analysis SAPTA Certificate(Existing Process)**



### **SAPTA** Certificate



### Business Process Analysis Certificate of Origin(Existing Process)



Certificate of Origin Dhaka Chamberof Commerce and Industries Prepare application for obtaining certificate of origin Filled Up Application From Trade License Export License Tin Certificate V A T C e rtific a te Membership of concern Proform a Invoice Packing List D eposit specific fee Issue Certificate C o llect C e rtificate C ertificate of O rigin

## **Business Process Analysis** oms Declaration(Existing Process)

### **Customs Procedure**