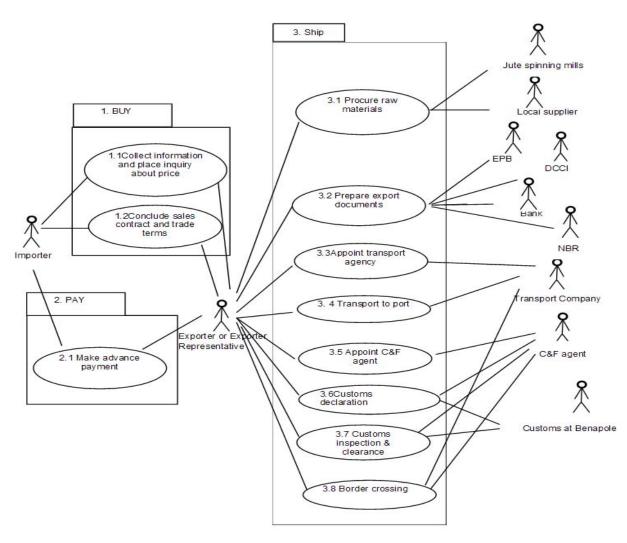

of total export of Bangladesh to India in recent years.
- More than 1/3 of total export of jute hessian bags from Bangladesh is destined to India in recent years.

### BPA of Export of Jute Hessian Bags in Bangladesh ...

### Profile of the firm interviewed on Export of Jute Hessian Bags to India

- Data were collected from Akij Jute Mills Ltd under the conglomerate of the Akij Group with the Head Office in Dilkusha and factory at Noapara Jessore.
- The mill is a 100% export oriented jute yarn firm catering to the need to carpet manufacturers and other end users of jute yarn all over the world.
- In respect of production the mill is one of the largest in Bangladesh producing about 60,000 metric tons of jute yarn annually.

# Use Case Diagram of Export of Jute Hessian Bag in Bangladesh





## **Business Process Analysis** Place Order (Existing Process)





### **Business Process Analysis SAPTA Certificate(Existing Process)**



### **SAPTA** Certificate



### Business Process Analysis Certificate of Origin(Existing Process)



Certificate of Origin Dhaka Chamberof Commerce and Industries Prepare application for obtaining certificate of origin Filled Up Application From Trade License Export License Tin Certificate V A T C e rtific a te Membership of concern Proform a Invoice Packing List D eposit specific fee Issue Certificate C o llect C e rtificate C ertificate of O rigin

## **Business Process Analysis** oms Declaration(Existing Process)

### **Customs Procedure**