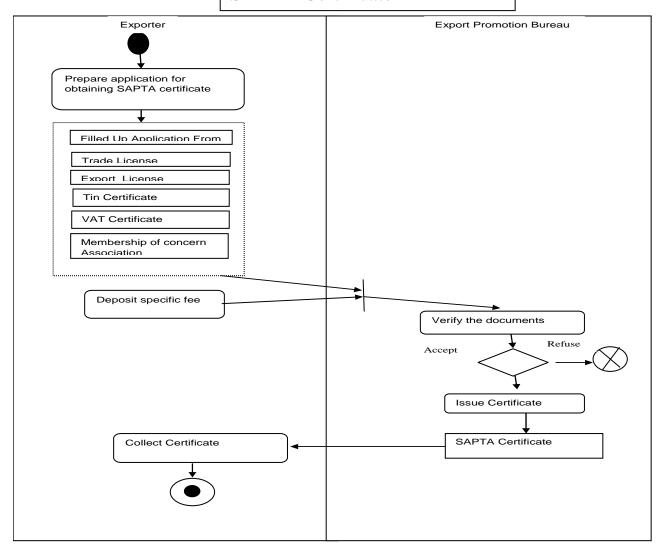

### **Business Process Analysis SAPTA Certificate(Existing Process)**

### **SAPTA** Certificate