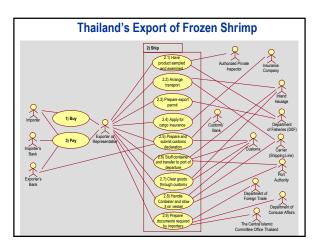

| pr<br>Av           | ise 'case diagram' showing the scope of the business process analysis<br>roject<br>ctivity diagrams                                 |
|--------------------|-------------------------------------------------------------------------------------------------------------------------------------|
|                    | ctivity diagrams                                                                                                                    |
| P                  |                                                                                                                                     |
|                    | rocess descriptions, including a list of trade forms and documents, as well as<br>list of trade-related laws, rules and regulations |
| In