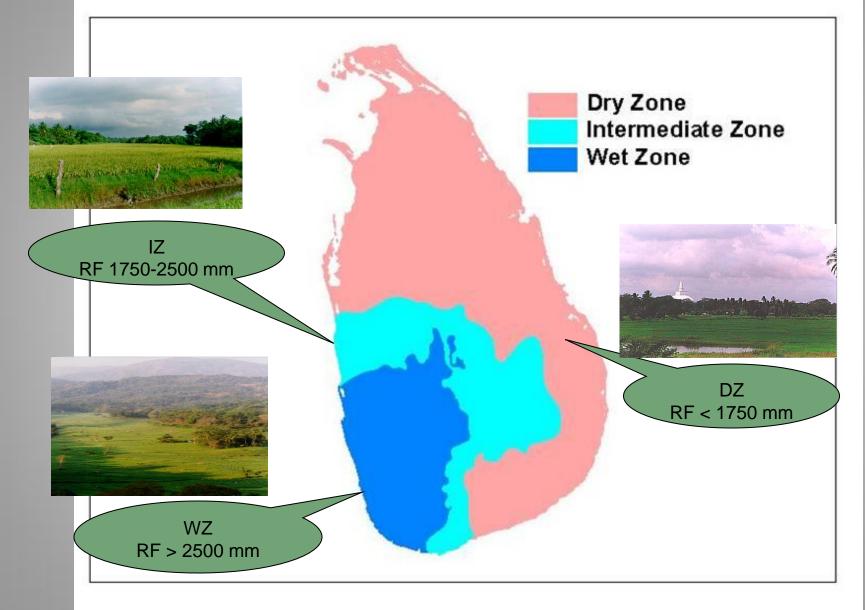

# National Food Security of Sri Lanka: Past,present, stretagies,achivements and challenges



### Nimal Dissanayake Additional Secretary (Development) Ministry of Agriculture Sri Lanka

# Food Security..

 When all people at all times , have physical, social and economic access to sufficient , safe and nutritious food to make their dietary needs and food preferences for an active and healthy life ...(Clay, 2002)



#### **Three Major Climatic Zones of Sri Lanka**



#### Agro-Ecological Zones based on Elevation, Rainfall, Soil Type

AGRO - ECOLOGICAL REGIONS OF SRI LANKA

|