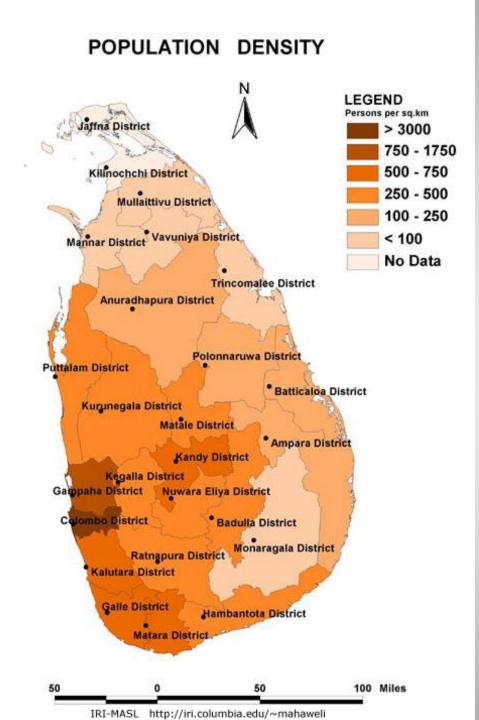

|                                                                                                                                             |  |

Mr T.M.J.Banders Mr M.A.K.Murasinghe

Counce for Agriculture Research Pol

Published under the direction of Additional Director - Natural Resources Management Cartre, D All rights reserved. May, 2003. No part of this addron may be reproduced, stored in any retrieval system or transmitted in any term by any means, electronic, mechanical, photocopying, recording or otherwise without prior permission of the Director General of Agriculture, Department of Agriculture, Sri Lanka



## Sri Lanka: basic statistics related to food security

- Population: 20 + million
- Population density (2012) 325/Sq. km (54<sup>th</sup>)
- Average food ratio (2009): 30-60%
- Average household income (2009) mean 3300 us \$, median – 2200 us \$
- Labor force in Agriculture: 60%
- Lowland paddy extent : 0.82 million ha
- Highland for other food crops 1.2 million ha

# Sri Lanka : basic statistics related to food security

- Income distribution (Gini coefficient of household income 2009-2010) : 0.49
- Average daily kilo calorie intake (2010): 2200
- Poverty head count index (2010): 8.9
- Population growth rate: 1%
- Per capita income rise 10-15%

#### Household Monthly Food Expenditure (%)

| Major food category | Sri Lanka<br>(%) | Urban (%) | Rural (%) | Estate (%) |
|----------------