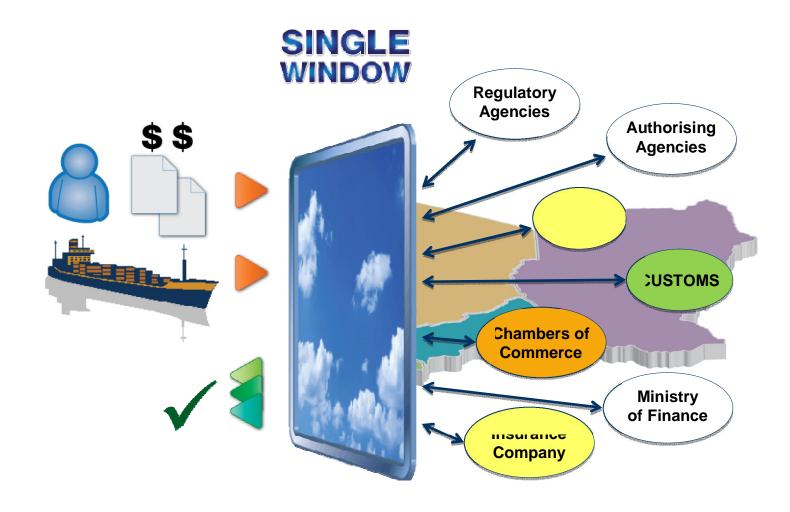

## **CHANGE. DELIVERED**





### INTRODUCTION



- § Single Window Delivers Transformational Change
- § Single Window Demands collaboration between public and private sector stakeholders
- § Complexity can cause implementation delays that result in loss of support and buy-in
- § Approaches to Implementation One size does not fit All



#### **SINGLE WINDOW – TRANSFORMATIONAL CHANGE**





# SINGLE WINDOW – DEMANDS COLLABORATION





# INPLEMENTING A SINGLE WINDOW – LONG ROAD TO IMPLEMENTATION = LOSS OF SUPPORT





- § Issues of ownership and engagement from both public and private sectors
- § Stakeholders' diverging needs and attitudes towards change
- § Governance Deep-rooted legacy processes with varying degrees of complexity

## APPROACHES TO IMPLEMENTATION-ONE SIZE DOES NOT FIT ALL



- § Overcome the "I'll believe it when I see it" attitude by delivering early value
- § Rapid launch of initial Single Window functionality can drive support and buy-in
- § Once stakeholders see progress they can become champions for continuous enhancement and expansion

预览已结束,完整报告链接和二维码如下:

https://www.yunbaogao.cn/report/index/report?reportId=5 6485