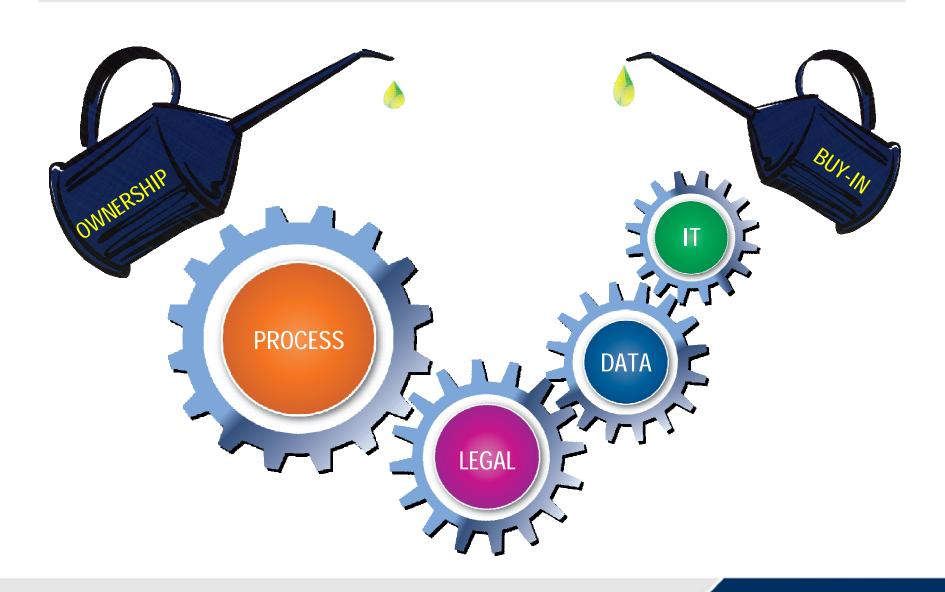

# INPLEMENTING A SINGLE WINDOW – LONG ROAD TO IMPLEMENTATION = LOSS OF SUPPORT

- § Issues of ownership and engagement from both public and private sectors
- § Stakeholders' diverging needs and attitudes towards change
- § Governance Deep-rooted legacy processes with varying degrees of complexity