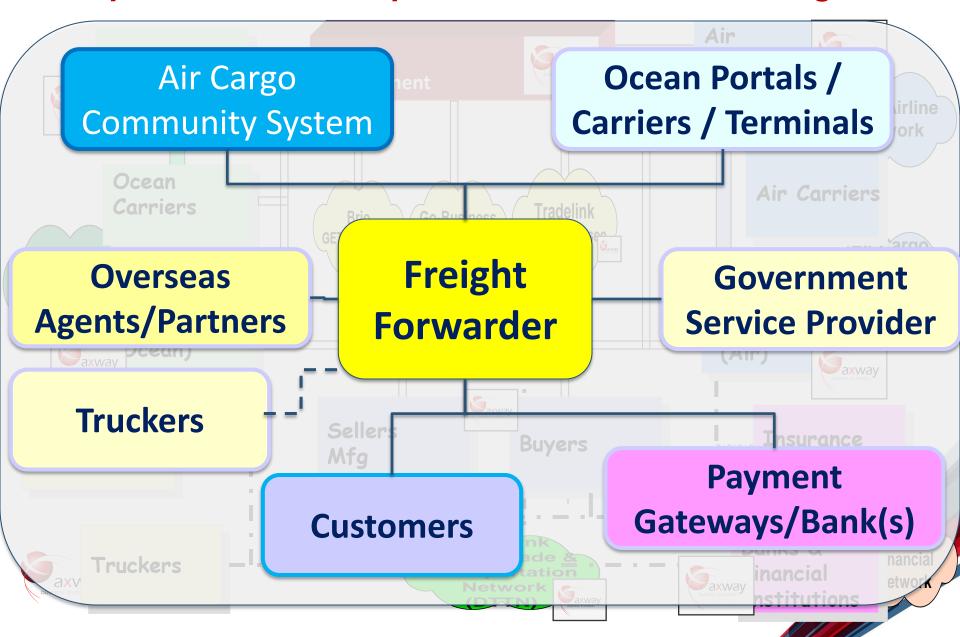

### **SME Forwarder – Example in Hong Kong** Interoperation with Multiple "Communities" including Banks