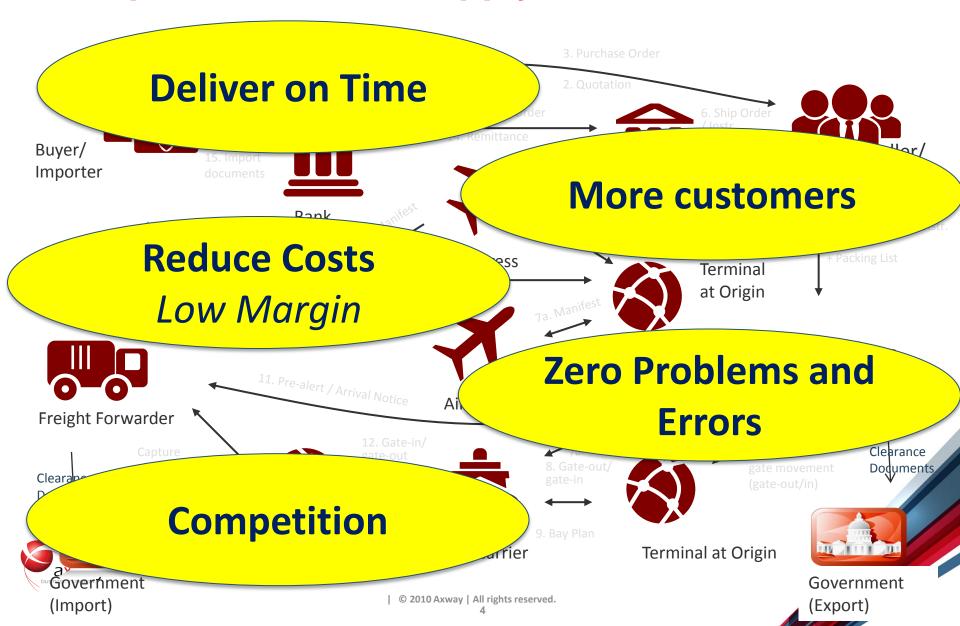

### SME Forwarders KPI's in Complex Multi-Enterprise Financial Supply / Distribution Chains