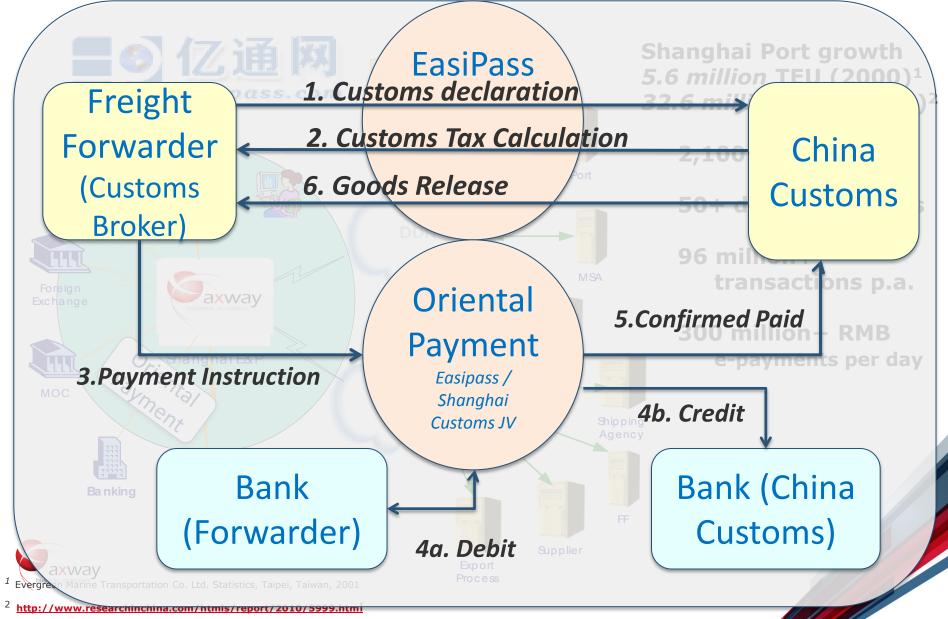

### Shanghai EasiPass – Supporting World's Largest Port, 70% of China's Customs Tax e-Payments