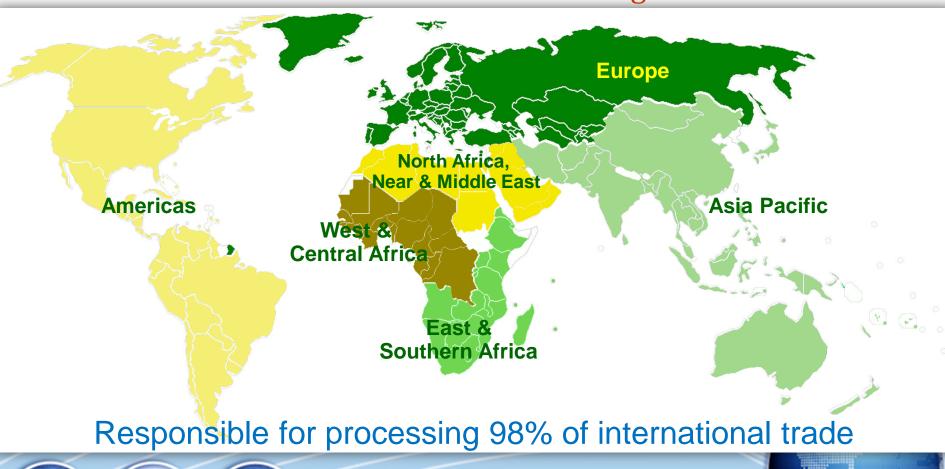

#### The WCO an Organization with global reach

179 Members divided into 6 regions