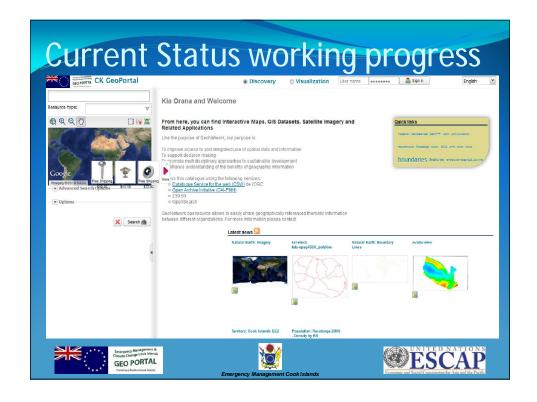

## What is a Geo Portal

GEO PORTAL

- The Geo Portal is a type of web portal used to find and access geographic information (both geospatial information and metadata) and associated geographic services via the Internet.
- http://geodrm.maps.gov.ck:8181/