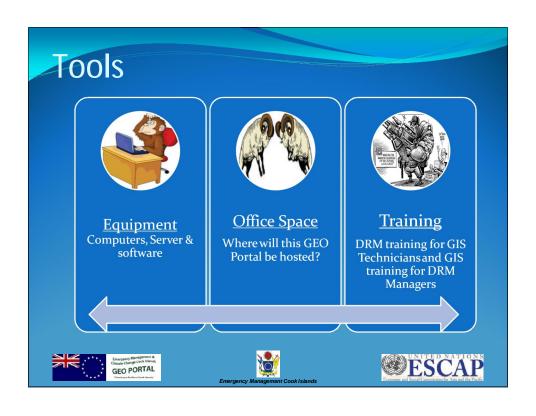

## What is a Geo Portal

GEO PORTAL

- The Geo Portal is a type of web portal used to find and access geographic information (both geospatial information and metadata) and associated geographic services via the Internet.
- http://geodrm.maps.gov.ck:8181/







**ESCAP** 











## **DATABASE NEEDS**

Looking to move from a **Microsoft Access Database** to a **web-based system**.

**Reason:** For data capturing and data analyses purposes when carrying out surveys in the outer islands by EMCI team and other ministries.









## Pilot Project – Island of Atiu

- Full Data Capturing exercise
- Full Meta- Data Implementation

预览已结束,完整报告链接和二维码如下:

https://www.yunbaogao.cn/report/index/report?reportId=5\_5382