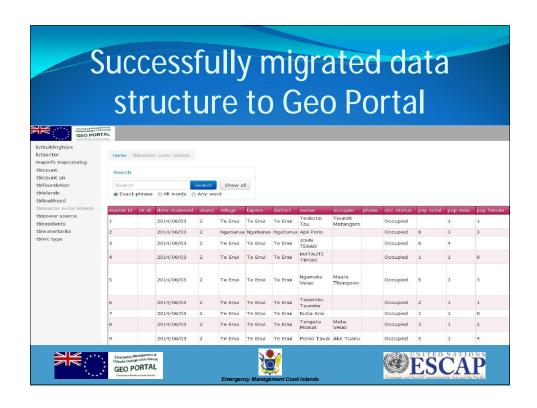

## Pilot Project – Island of Atiu

- Full Data Capturing exercise
- Full Meta- Data Implementation

预览已结束,完整报告链接和二维码如下:

https://www.yunbaogao.cn/report/index/report?reportId=5\_5382