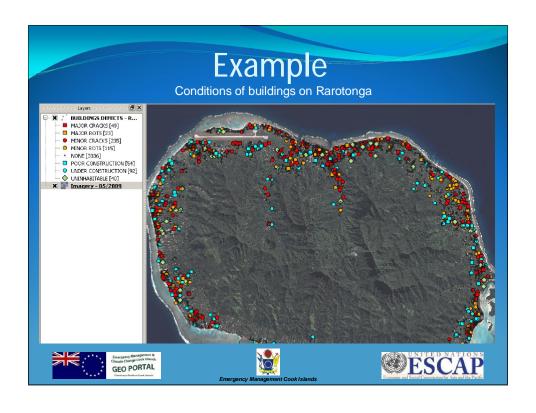

## What is a Geo Portal

GEO PORTAL

- The Geo Portal is a type of web portal used to find and access geographic information (both geospatial information and metadata) and associated geographic services via the Internet.
- http://geodrm.maps.gov.ck:8181/







**ESCAP** 











## **DATABASE NEEDS**

Looking to move from a **Microsoft Access Database** to a **web-based system**.

**Reason:** For data capturing and data analyses purposes when carrying out surveys in the outer islands by EMCI team and other ministries.









## Pilot Project – Island of Atiu

- Full Data Capturing exercise
- Full Meta- Data Implementation

预览已结束,完整报告链接和二维码如下:

https://www.yunbaogao.cn/report/index/report?reportId=5\_5382