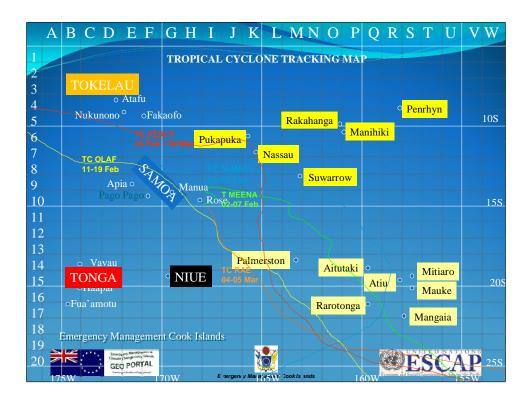

## What is a Geo Portal

GEO PORTAL

- The Geo Portal is a type of web portal used to find and access geographic information (both geospatial information and metadata) and associated geographic services via the Internet.
- http://geodrm.maps.gov.ck:8181/







**ESCAP** 











## **DATABASE NEEDS**

Looking to move from a **Microsoft Access Database** to a **web-based system**.

**Reason:** For data capturing and data analyses purposes when carrying out surveys in the outer islands by EMCI team and other ministries.









## Pilot Project – Island of Atiu

- Full Data Capturing exercise
- Full Meta- Data Implementation

预览已结束,完整报告链接和二维码如下:

https://www.yunbaogao.cn/report/index/report?reportId=5\_5382