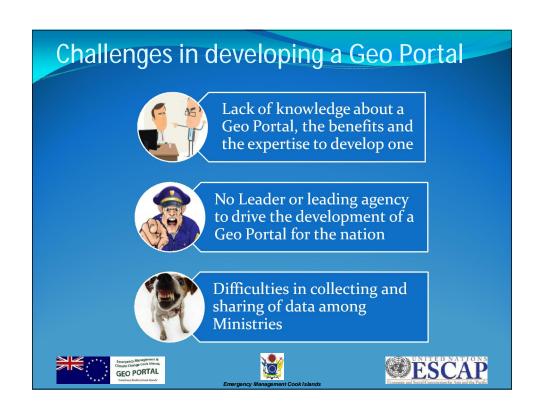

## What is a Geo Portal

GEO PORTAL

- The Geo Portal is a type of web portal used to find and access geographic information (both geospatial information and metadata) and associated geographic services via the Internet.
- http://geodrm.maps.gov.ck:8181/







**ESCAP** 











## **DATABASE NEEDS**

Looking to move from a **Microsoft Access Database** to a **web-based system**.

**Reason:** For data capturing and data analyses purposes when carrying out surveys in the outer islands by EMCI team and other ministries.









## Pilot Project – Island of Atiu

- Full Data Capturing exercise
- Full Meta- Data Implementation

预览已结束,完整报告链接和二维码如下:

https://www.yunbaogao.cn/report/index/report?reportId=5\_5382