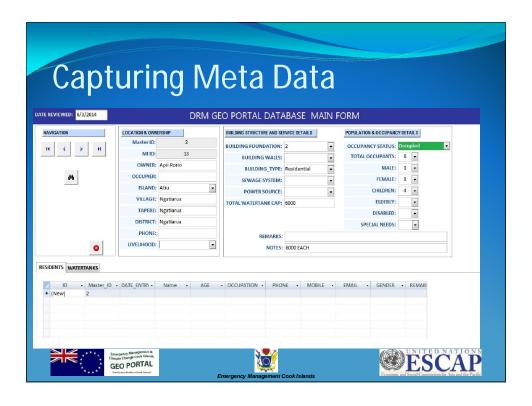

## **DATABASE NEEDS**

Looking to move from a **Microsoft Access Database** to a **web-based system**.

**Reason:** For data capturing and data analyses purposes when carrying out surveys in the outer islands by EMCI team and other ministries.

## Pilot Project – Island of Atiu

- Full Data Capturing exercise
- Full Meta- Data Implementation

预览已结束,完整报告链接和二维码如下:

https://www.yunbaogao.cn/report/index/report?reportId=5\_5382