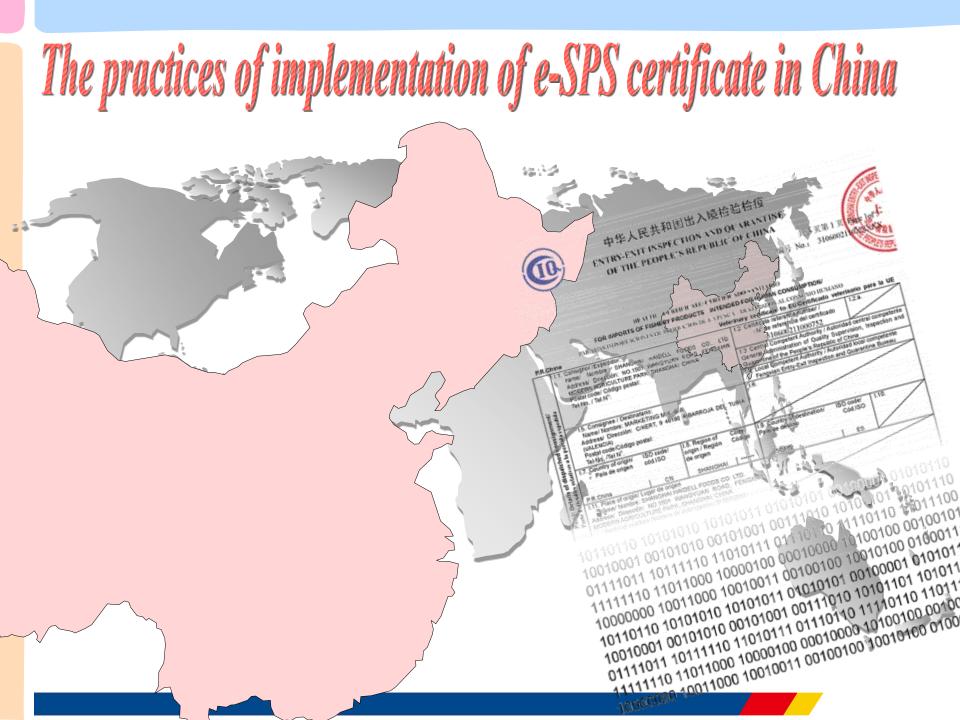

## The application of SPS in China

## The mainly government for implementing China's SPS measures include MOFCOM,

 AQSIQ takes responsibilities for national entry-exit inspection,quarantine and certification.

| ENT                                                                                                     | 中华人民共和国出,<br>RY-EXIT INSPECTION<br>FTHE PROPLE'S REP<br>植物检疫<br>PHYTOSANITARY (                      | WAND QUARANTINE COPY<br>UBLIC OF CHINA COPY             |
|---------------------------------------------------------------------------------------------------------|------------------------------------------------------------------------------------------------------|---------------------------------------------------------|
| 发放人名称及他批<br>Name and Address of Genergeer<br>花说人名称及派让<br>Name and Address of Genergeer<br>品名 communicat | SHANGIAN NOTTIER FAILT<br>NO.4716 IERAN RD, MARDIN<br>SCHREIGHTHOLLAND II V<br>HOOPDWEER, 1424 PD DE | N HOMPPONUTORE BREDLINGS CO., 170.<br>OF SHANGHAI CHINA |
|                                                                                                         |                                                                                                      | CHARLES IN CONTRACT AND INCOME.                         |
| Name of Produce                                                                                         | Hotanical Name r                                                                                     | of Plains                                               |
| Name of Produce<br>최유학교 ++2231500<br>Quantity Declared                                                  | 9.<br>114/1168                                                                                       | d Planes<br>http://現明初<br>Mark あ No.                    |

旅运用上述植物。植物产品或其他检疫物已经按用现定塑作进行检查和/减控输,被认为不非有端人强度 地区规定的检疫性有害生物。并且基本不得有其体的发素生物,提用种合量人间或地区现行的植物检疫要求。

This is to certify that the plants, plant products or other regulated activities described above have been imported and/or neural according to appropriate procedures and an considered to be first firms quantitize point specified by the importing country? region, and practically first from other migmons perts; and that they are established to conform with the current phytominitary requirements of the importing country/region.

杀虫师/或火菌处理 DISINFESTATION AND/OR DISINFECTION TREATMENT

| H IM +++ | 药剂及浓度<br>Chemical and Concentration |  |
|----------|-------------------------------------|--|
| 处理方法 *** | 将喷时到及温度                             |  |