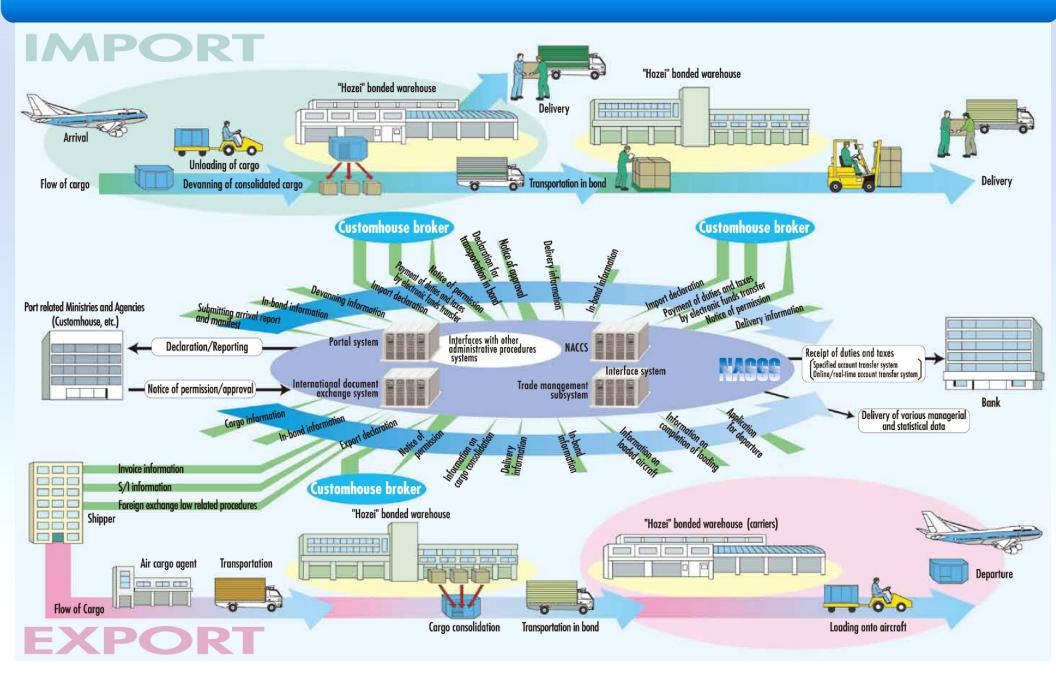

#### I.1. Features of NACCS

- -The core system in Japanese import/export providing comprehensive logistics information platform to the public and private operations
- Indispensable infrastructure for Japanese economy providing standardized and unified procedures