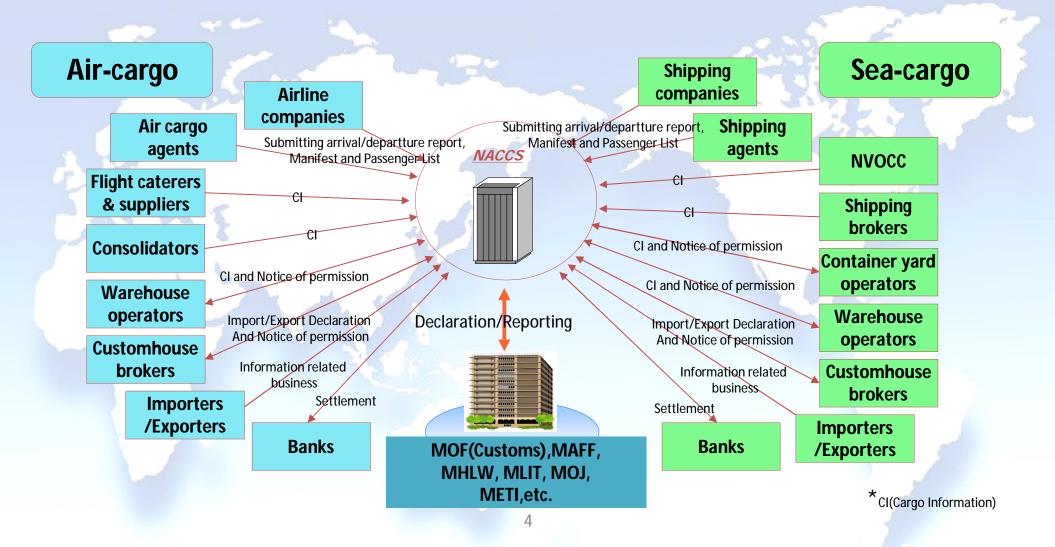

#### I.1. Features of NACCS

- -The core system in Japanese import/export providing comprehensive logistics information platform to the public and private operations
- Indispensable infrastructure for Japanese economy providing standardized and unified procedures