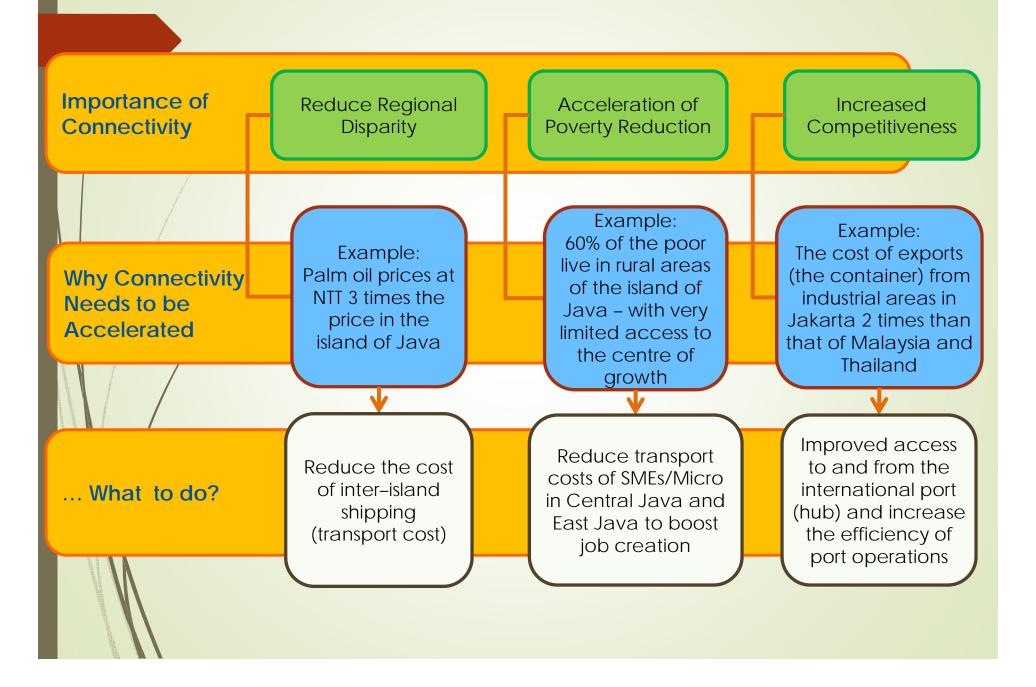

#### The Importance of Connectivity

#### The Role of Intermodal/Multimodal Transportation

- □ As the main drivers of freight in Indonesia so as to increase the competitiveness of national products both in the domestic, regional and global market
- With intermodal/multimodal transportation movement of goods can be more efficient so as to ensure the availability of goods at affordable prices and stable as well as low disparity among regions in Indonesia
- ☐ Driver of all logistics activities