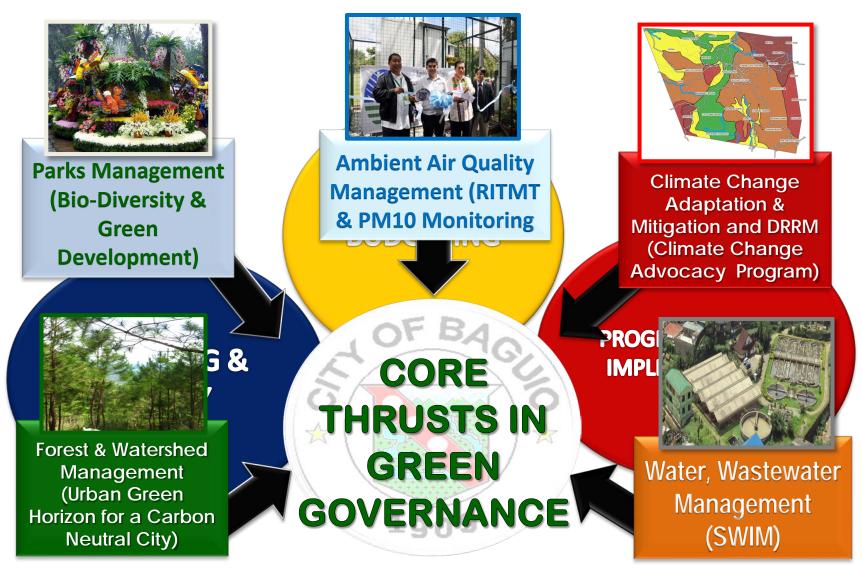

Baguio City's Governance Initiatives towards Integrated Wastewater



"Water requirement is growing at 2.9% per annum compared to 2.36% Population growth."

### **POLICY DIRECTIONS**



These elements have been consolidated into a single policy framework known as the proposed City Environment Code.

## INTEGRATION OF WASTEWATER MANAGEMENT INTO POLICY and GOVERNANCE

TargetWater-sensitive developmentTargetframework and policy<br/>(Green Governance)



Crafting an **Environment Code** (integration and improvement of existing ordinances & localization of national laws: e.g. city water code, utilization of the BSTP, tariff rates and collection, etc.)

Action

Legislation passed supporting Balili River Water Quality Management Area (WQMA); Waterway protection a mandate; Champions engaged; Leadership support

Reactivation of the City Water Resources Board

## 2.

#### PLANNING FOR WASTEWATER INFRASTRUCTURE DEVELOPMENT

Target

Wastewater-Sensitive Plans and Development

On go