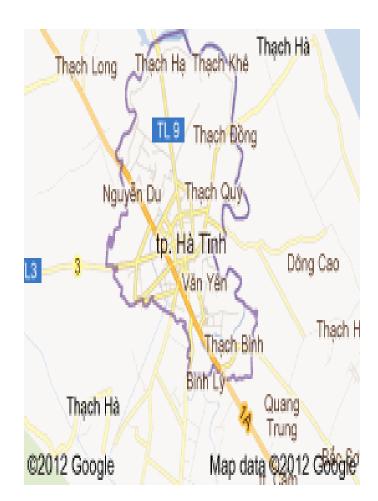

#### Ha Tinh city

- Geological location:
  - $\circ$  at the lattitue 18 $\circ$  18 $\circ$ 24' N,
  - 105053'-105056'longitude E
- On National highway No. 1, away from Hà Nội: 340 km;

Vinh city: 50 km; Hue city: 314

km; South China Sea: 12,5 km

• Natural area: 5.654,98 ha

#### Ha Tinh city

- Population: 97.719 people
- Administrative units: 16
  - 10 wards (Bắc Hà, Nam Hà, Đại Nài, Hà Huy Tập, Tân Giang, Trần Phú, Nguyễn Du, Thạch Quý, Thạch Linh, Văn Yên)
  - 6 communes (Thạch Bình, Thạch Môn, Thạch Hạ, Thạch Trung, Thạch Hưng và Thạch Đồng