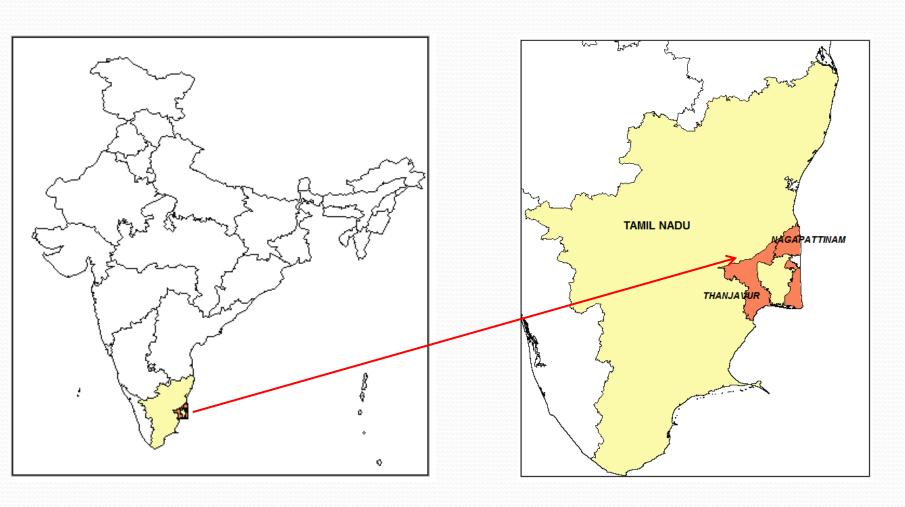

#### **Location of Pilot districts**

Thanjavur and Nagapattinam districts

It is a community Based
Hands on
Practical oriented field study
that will provide opportunity for
Farmers to learn together.