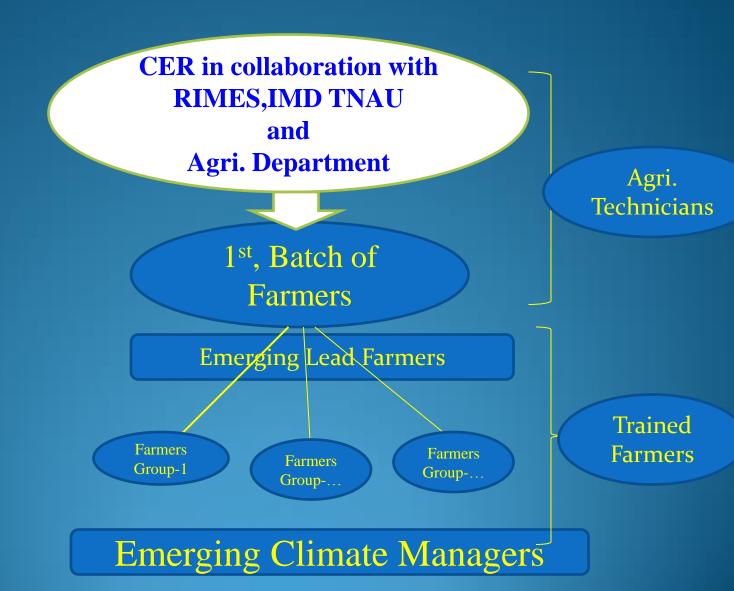

# Center for Ecology and Research – Thanjavur

## Welcomes You All



#### Change in Climate

Leading to Unforeseen Flood, Drought, Cyclone, High Incidence of Pest and Diseases **Necessitates** the Utilization of available Climate information and weather forecast by Farmers

## Hence the Need for Climate Risk Management Farmer's Field School To Educate Farmers

### RIVES



#### **Location of Pilot districts**



Thanjavur and Nagapattinam districts

It is a community Based
Hands on
Practical oriented field study
that will provide opportunity for
Farmers to learn together.

#### A Multy Cycle Training Approch





#### 预览已结束, 完整报告链接和二维码如下:

https://www.yunbaogao.cn/report/index/report?reportId=5 2565