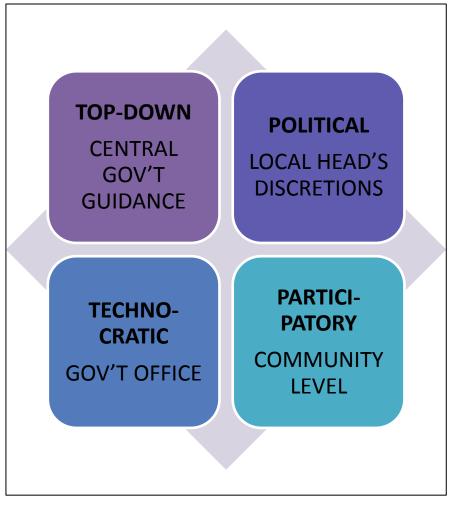

r>NATIONAL'S AUTHORITY                                                               | LOCUS FOR MAINSTREAMING                        | VILLAGES-DISTRICTS-<br>PROVINCES LEVEL                                                       |
| INITIATIVE FROM HIGHER GOVERNMENT TO RESPOND LOCAL SITUATION OR TO ENABLING SUB-NATIONAL GOVERNMENTS | STRATEGY                                       | DECENTRALIZED INITIATIVES TO<br>RESPOND LOCAL SITUATION<br>THROUGH DELIBERATIVE<br>PROCESSES |

### DIMENSION OF DRR MAINSTREAMING AT SUB-NATIONAL LEVEL

## REGULATORY SYSTEMS THAT MAY BE CORELATED

## DISASTER **MANAGEMENT REGULATIONS** DEVELOPMENT **LOCAL & VILLAGE** PLANNING & GOVERNMENTS BUDGETING REGULATIONS **REGULATIONS SPATIAL PLANNING REGULATIONS**

## APROACHES OF PLANNING & BUDGETING SYSTEM MAY WORK



## LET'S DISCUSS...

 WHAT ARE THE POTENTIAL ROLE OF SUB-NATIONAL GOVERNMENTS FOR DRR?



### WHY AT SUBNATIONAL LEVEL?



BY DEFINITION, HAZARDS ARE SPECIFIC TO GEOGRAPHICAL LOCATIONS AND PARTICULAR TIMEFRAME



THEY COULD AFFECT CONTIGUOUS AREAS ACROSS SEVERAL ADMINISTRATIVE BOUNDARIES OF SEVERAL DISTRICTS OR ONLY AFFECTING SINGLE VILLAGE



DRM PROGRAMMES LINKAGES TO PLANING & BUDGETING PROCESSES ARE BETTER DEFINED, SUBNATIONAL ANALYSIS ALLOWS MORE SPECIFIC INTERVENTIONS



SUB-NATIONAL DEVELOPMENT PROGRAMMES (PROVINCES, DISTRICTS & VILLAGES) SOMETIMES MORE EFECTIVE TOR VULNERABILITY & CAPACITY PROGRAMMES

# BENEFIT OF DRR MAINSTREAMING AT SUB-NATIONAL LEVEL

# BETTER HAZARD MANAGEMENT

 SUB-NATIONAL ANALYSIS PROVIDE BOTH TRANSBOUNDARY PERSPECTIVES AND ALSO PARTICULAR LOCALITIES

###