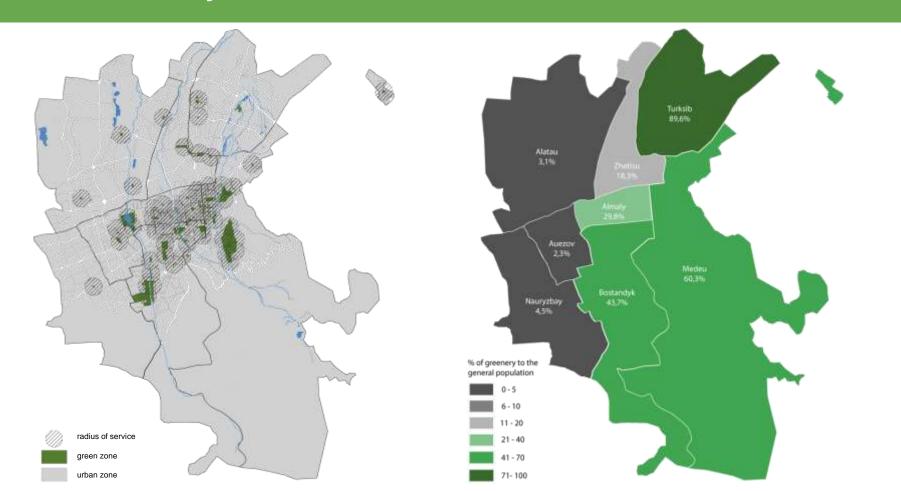

of Almaty**



## «Almaty-2020» City Development Program

#### VISION:

The modern city of an international level, comfortable for life and work of the residents, a center of attraction for tourists, traffic flows, business innovation and capital.

#### 5 PRINCIPLES OF THE IMPLEMENTATION OF THE PROGRAM:

- Taking care of everyone
- Adoption of effective economic solutions based on best practices
- Stimulation of business as the driver of economy
- Maximum involvement of the civil society
- Accountability and transparency of local authorities

### 11 SDGs correlates with 7 KEY PRIORITIES of Development Program:

Comfortable city

Safe Social oriented city

Economically sustainable city

City for business and private capital

City of active citizens

Integrated city

# **Comfortable city**



## **Tram Depot**

2015

### **ALMATY TRAM SYSTEM - historical and cultural value for the city and its citizens.**

December 1 - the first ride of historical Almaty tram.
In 15 days the first tram line transported more than 300 thousand passengers.

Volumes began to decline and on many streets tram lines were gradually dismantled. Only 2 tram lines were operating for the whole city connecting east-west and south-north.

**2012** Almaty Tram Cafe - the city's new identity.

After several accidents involving old trams the city administration decided to stop their work.

Currently, a new project of Almaty LRT with its own depot is being considered. Meanwhile, the old depot has been closed.







## **Basic principles**

Improvement of space and the construction of the park with the obligat