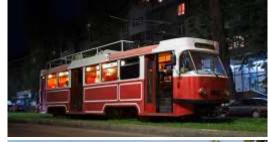

## **Tram Depot**

2015

### **ALMATY TRAM SYSTEM - historical and cultural value for the city and its citizens.**

December 1 - the first ride of historical Almaty tram.
In 15 days the first tram line transported more than 300 thousand passengers.

Volumes began to decline and on many streets tram lines were gradually dismantled. Only 2 tram lines were operating for the whole city connecting east-west and south-north.

**2012** Almaty Tram Cafe - the city's new identity.

After several accidents involving old trams the city administration decided to stop their work.

Currently, a new project of Almaty LRT with its own depot is being considered. Meanwhile, the old depot has been closed.