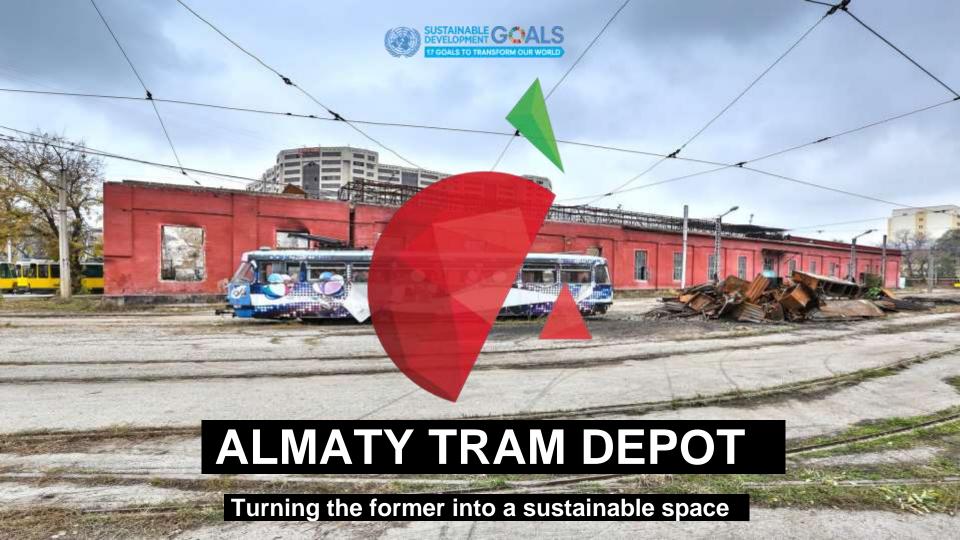

## **Tram Depot**

2015

### **ALMATY TRAM SYSTEM - historical and cultural value for the city and its citizens.**

December 1 - the first ride of historical Almaty tram.
In 15 days the first tram line transported more than 300 thousand passengers.

After several accidents involving old trams the city administration decided to stop their work.

Currently, a new project of Almaty LRT with its own depot is being considered. Meanwhile, the old depot has been closed.