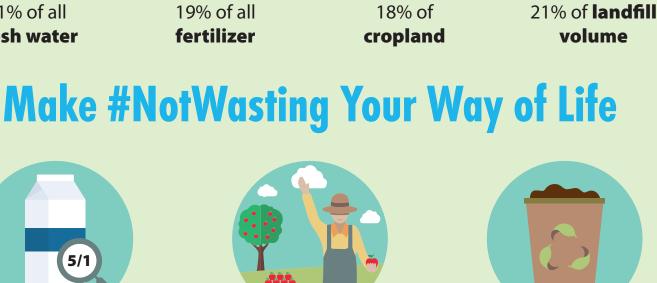

## Safe and nutritious food lost or wasted in:

**Environmental impact of food loss and waste** 

**CO**<sub>2</sub>

Food loss and waste consumes

Nearly 30% of the world's

agricultural land is currently

occupied to produce food that is

ultimately never consumed

21% of all

fresh water

might be inferior **Sources:** http://www.fao.org/save-food/resources/keyfindings/en/

19% of all

fertilizer