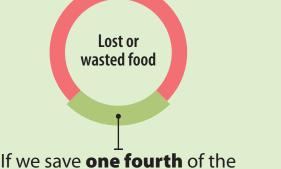

people

could feed

200 million

food currently lost or wasted, we can

feed 870 million hungry people