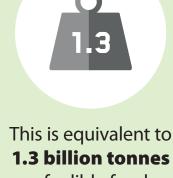

# How much food is lost or wasted?

finds its way onto plates and is lost or wasted **Amount of food lost and wasted** 

of edible food

## is more than half of the world's annual cereals crop (approximately 2.3 billion tonnes) per capita food waste by consumers

Food loss and waste comes in different shapes

The lost opportunity to feed the world