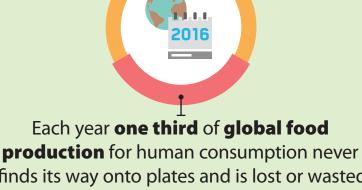

# How much food is lost or wasted?

finds its way onto plates and is lost or wasted **Amount of food lost and wasted** 

of edible food

## is more than half of the world's annual cereals crop (approximately 2.3 billion tonnes) per capita food waste by consumers

Food loss and waste comes in different shapes

The lost opportunity to feed the world