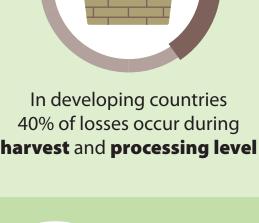

# How much food is lost or wasted?

finds its way onto plates and is lost or wasted **Amount of food lost and wasted** 

of edible food