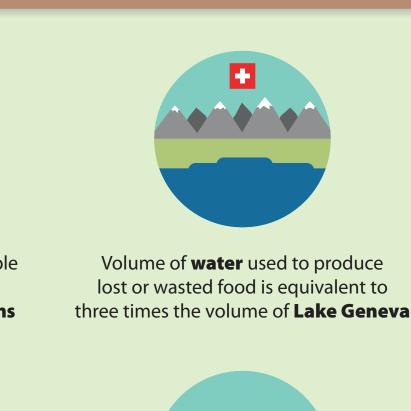

## Safe and nutritious food lost or wasted in:

**Environmental impact of food loss and waste** 

**CO**<sub>2</sub>

Food loss and waste consumes

Nearly 30% of the world's

agricultural land is currently

occupied to produce food that is

ultimately never consumed

21% of all

fresh water

might be inferior **Sources:** http://www.fao.org/save-food/resources/keyfindings/en/

19% of all

fertilizer