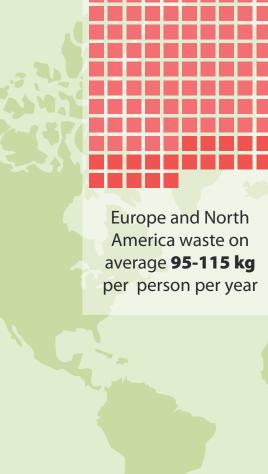

number of undernourished in the world

2 billion

equivalent to 1.3% of its GDP

an area greater than China

Around the world,

1.4bn hectares of land is used to produce food that is ultimately wasted -

**Europe** 