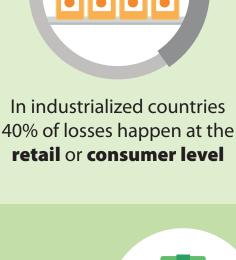

# How much food is lost or wasted?

finds its way onto plates and is lost or wasted **Amount of food lost and wasted** 

of edible food