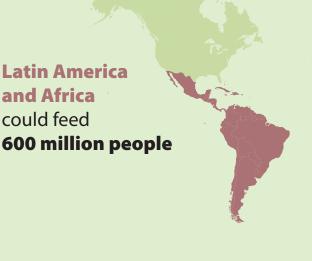

people

could feed

200 million

food currently lost or wasted, we can

feed 870 million hungry people