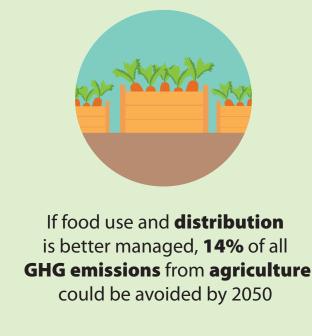

## Safe and nutritious food lost or wasted in:

**Environmental impact of food loss and waste** 

**CO**<sub>2</sub>

Food loss and waste consumes

Nearly 30% of the world's

agricultural land is currently

occupied to produce food that is

ultimately never consumed

21% of all

fresh water

might be inferior **Sources:** http://www.fao.org/save-food/resources/keyfindings/en/

19% of all

fertilizer