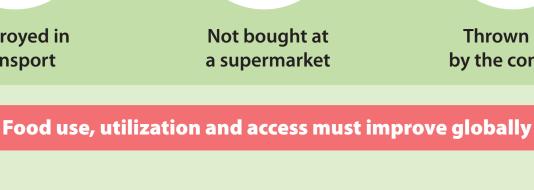

# How much food is lost or wasted?

finds its way onto plates and is lost or wasted **Amount of food lost and wasted** 

of edible food

## is more than half of the world's annual cereals crop (approximately 2.3 billion tonnes) per capita food waste by consumers

Food loss and waste comes in different shapes

The lost opportunity to feed the world