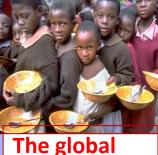

#### THE THREE DIMENSIONS OF SUSTAINABILITY

2010 – 2020 Challenges; World Population increase World's food production systems are unsustainable Managing the contribution of the food system to the mitigation of climatechange; Maintaining biodiversity and ecosystem services while feeding the world Fish can Contribute to : CFS / 2015 "Food and Nutrition Security for all through sustainable **Food Systems** The Rio 1992 Sustainable Development targets: ✓ Economical ✓ Social ✓ Environmental The two first have been "lost in Translation