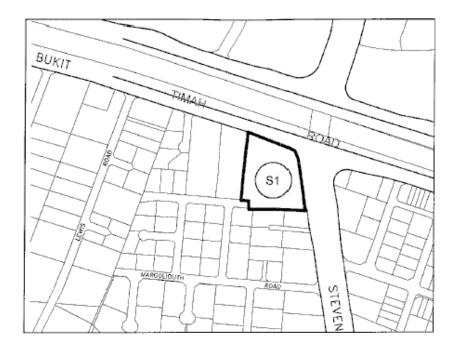

## PRESCRIBED LANDS

| Location of land                                                        | Reference in maps in<br>Part II |
|-------------------------------------------------------------------------|---------------------------------|
| 1. 429 Bukit Timah Road (Former Equatorial Hotel)                       | S 1                             |
| 2. 36 Newton Road (Hotel Royal)                                         | S 2                             |
| 3. 16 Nassim Hill (ANA Hotel)                                           | S 3                             |
| 4. 1 Ladyhill Road (Former Lady Hill Hotel)                             | S 4                             |
| 5. 22 Orange Grove Road (Shangri-La Hotel)                              | S 5                             |
| 6. 200 Orchard Boulevard (Former Orchard Boulevard Hotel)               | S 6                             |
| 7. 1 Tanglin Road (Orchard Parade Hotel)                                | S 7                             |
| 8. 581 Orchard Road (Hilton Singapore)                                  | S 8                             |
| 9. 10 Claymore Road (Meritus Negara Singapore)                          | S 9                             |
| 10. 25 Scotts Road (Royal Plaza on Scotts)                              | S 10                            |
| 11. 10 Scotts Road (Grand Hyatt Singapore)                              | S 11                            |
| 12. 21 Mount Elizabeth (York Hotel)                                     | S 12                            |
| 13. 22 Scotts Road (Goodwood Park Hotel)                                | S 13                            |
| 14. 37 Scotts Road (Hotel Asia)                                         | S 14                            |
| 15. 333 Orchard Road (Meritus Mandarin Singapore)                       | S 15                            |
| 16. 277 Orchard/Somerset Road (Phoenix Hotel Singapore)                 | S 16                            |
| 17. 22 Cavenagh/Orchard Road (Hotel Grand Central Singapore (Old Wing)) | S 17                            |
| 18. 15 Kramat Road (Supreme Hotel)                                      | S 18                            |
| 19. 1 Jalan Rumbia (Former Hotel Imperial Singapore)                    | S 19                            |
| 20. 47 Bencoolen Street (Hotel Bencoolen)                               | S 20                            |
| 21. 101 Victoria Street (Allson Hotel (Victoria Wing))                  | S 21                            |
| 22. 41 Seah Street (Metropole Hotel)                                    | S 22                            |
| 23. 3 Coleman Street (Peninsular Hotel)                                 | S 23                            |
| 24. 44/46 Meyer Road (Former Duke Hotel)                                | S 24                            |
| 25. 26 Amber Close (Sea View Hotel)                                     | S 25.                           |