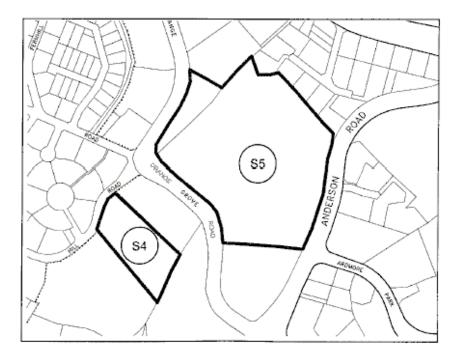

## PRESCRIBED LANDS

| Location of land                                                        | Reference in maps in<br>Part II |
|-------------------------------------------------------------------------|---------------------------------|
| 1. 429 Bukit Timah Road (Former Equatorial Hotel)                       | S 1                             |
| 2. 36 Newton Road (Hotel Royal)                                         | S 2                             |
| 3. 16 Nassim Hill (ANA Hotel)                                           | S 3                             |
| 4. 1 Ladyhill Road (Former Lady Hill Hotel)                             | S 4                             |
| 5. 22 Orange Grove Road (Shangri-La Hotel)                              | S 5                             |
| 6. 200 Orchard Boulevard (Former Orchard Boulevard Hotel)               | S 6                             |
| 7. 1 Tanglin Road (Orchard Parade Hotel)                                | S 7                             |
| 8. 581 Orchard Road (Hilton Singapore)                                  | S 8                             |
| 9. 10 Claymore Road (Meritus Negara Singapore)                          | S 9                             |
| 10. 25 Scotts Road (Royal Plaza on Scotts)                              | S 10                            |
| 11. 10 Scotts Road (Grand Hyatt Singapore)                              | S 11                            |
| 12. 21 Mount Elizabeth (York Hotel)                                     | S 12                            |
| 13. 22 Scotts Road (Goodwood Park Hotel)                                | S 13                            |
| 14. 37 Scotts Road (Hotel Asia)                                         | S 14                            |
| 15. 333 Orchard Road (Meritus Mandarin Singapore)                       | S 15                            |
| 16. 277 Orchard/Somerset Road (Phoenix Hotel Singapore)                 | S 16                            |
| 17. 22 Cavenagh/Orchard Road (Hotel Grand Central Singapore (Old Wing)) | S 17                            |
| 18. 15 Kramat Road (Supreme Hotel)                                      | S 18                            |
| 19. 1 Jalan Rumbia (Former Hotel Imperial Singapore)                    | S 19                            |
| 20. 47 Bencoolen Street (Hotel Bencoolen)                               | S 20                            |
| 21. 101 Victoria Street (Allson Hotel (Victoria Wing))                  | S 21                            |
| 22. 41 Seah Street (Metropole Hotel)                                    | S 22                            |
| 23. 3 Coleman Street (Peninsular Hotel)                                 | S 23                            |
| 24. 44/46 Meyer Road (Former Duke Hotel)                                | S 24                            |
| 25. 26 Amber Close (Sea View Hotel)                                     | S 25.                           |