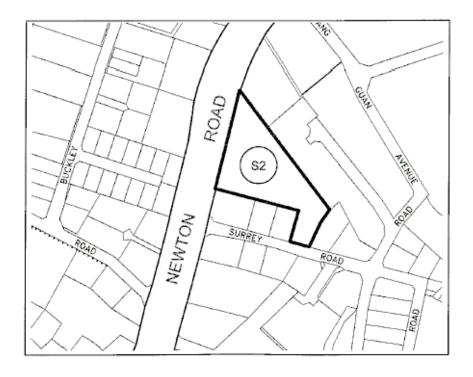

## PRESCRIBED LANDS

| Location of land                                                        | Reference in maps in<br>Part II |
|-------------------------------------------------------------------------|---------------------------------|
| 1. 429 Bukit Timah Road (Former Equatorial Hotel)                       | S 1                             |
| 2. 36 Newton Road (Hotel Royal)                                         | S 2                             |
| 3. 16 Nassim Hill (ANA Hotel)                                           | S 3                             |
| 4. 1 Ladyhill Road (Former Lady Hill Hotel)                             | S 4                             |
| 5. 22 Orange Grove Road (Shangri-La Hotel)                              | S 5                             |
| 6. 200 Orchard Boulevard (Former Orchard Boulevard Hotel)               | S 6                             |
| 7. 1 Tanglin Road (Orchard Parade Hotel)                                | S 7                             |
| 8. 581 Orchard Road (Hilton Singapore)                                  | S 8                             |
| 9. 10 Claymore Road (Meritus Negara Singapore)                          | S 9                             |
| 10. 25 Scotts Road (Royal Plaza on Scotts)                              | S 10                            |
| 11. 10 Scotts Road (Grand Hyatt Singapore)                              | S 11                            |
| 12. 21 Mount Elizabeth (York Hotel)                                     | S 12                            |
| 13. 22 Scotts Road (Goodwood Park Hotel)                                | S 13                            |
| 14. 37 Scotts Road (Hotel Asia)                                         | S 14                            |
| 15. 333 Orchard Road (Meritus Mandarin Singapore)                       | S 15                            |
| 16. 277 Orchard/Somerset Road (Phoenix Hotel Singapore)                 | S 16                            |
| 17. 22 Cavenagh/Orchard Road (Hotel Grand Central Singapore (Old Wing)) | S 17                            |
| 18. 15 Kramat Road (Supreme Hotel)                                      | S 18                            |
| 19. 1 Jalan Rumbia (Former Hotel Imperial Singapore)                    | S 19                            |
| 20. 47 Bencoolen Street (Hotel Bencoolen)                               | S 20                            |
| 21. 101 Victoria Street (Allson Hotel (Victoria Wing))                  | S 21                            |
| 22. 41 Seah Street (Metropole Hotel)                                    | S 22                            |
| 23. 3 Coleman Street (Peninsular Hotel)                                 | S 23                            |
| 24. 44/46 Meyer Road (Former Duke Hotel)                                | S 24                            |
| 25. 26 Amber Close (Sea View Hotel)                                     | S 25.                           |