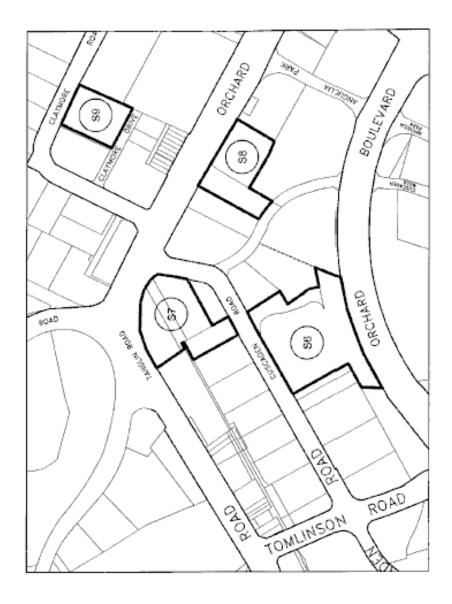

## PRESCRIBED LANDS

| Location of land                                                        | Reference in maps in<br>Part II |
|-------------------------------------------------------------------------|---------------------------------|
| 1. 429 Bukit Timah Road (Former Equatorial Hotel)                       | S 1                             |
| 2. 36 Newton Road (Hotel Royal)                                         | S 2                             |
| 3. 16 Nassim Hill (ANA Hotel)                                           | S 3                             |
| 4. 1 Ladyhill Road (Former Lady Hill Hotel)                             | S 4                             |
| 5. 22 Orange Grove Road (Shangri-La Hotel)                              | S 5                             |
| 6. 200 Orchard Boulevard (Former Orchard Boulevard Hotel)               | S 6                             |
| 7. 1 Tanglin Road (Orchard Parade Hotel)                                | S 7                             |
| 8. 581 Orchard Road (Hilton Singapore)                                  | S 8                             |
| 9. 10 Claymore Road (Meritus Negara Singapore)                          | S 9                             |
| 10. 25 Scotts Road (Royal Plaza on Scotts)                              | S 10                            |
| 11. 10 Scotts Road (Grand Hyatt Singapore)                              | S 11                            |
| 12. 21 Mount Elizabeth (York Hotel)                                     | S 12                            |
| 13. 22 Scotts Road (Goodwood Park Hotel)                                | S 13                            |
| 14. 37 Scotts Road (Hotel Asia)                                         | S 14                            |
| 15. 333 Orchard Road (Meritus Mandarin Singapore)                       | S 15                            |
| 16. 277 Orchard/Somerset Road (Phoenix Hotel Singapore)                 | S 16                            |
| 17. 22 Cavenagh/Orchard Road (Hotel Grand Central Singapore (Old Wing)) | S 17                            |
| 18. 15 Kramat Road (Supreme Hotel)                                      | S 18                            |
| 19. 1 Jalan Rumbia (Former Hotel Imperial Singapore)                    | S 19                            |
| 20. 47 Bencoolen Street (Hotel Bencoolen)                               | S 20                            |
| 21. 101 Victoria Street (Allson Hotel (Victoria Wing))                  | S 21                            |
| 22. 41 Seah Street (Metropole Hotel)                                    | S 22                            |
| 23. 3 Coleman Street (Peninsular Hotel)                                 | S 23                            |
| 24. 44/46 Meyer Road (Former Duke Hotel)                                | S 24                            |
| 25. 26 Amber Close (Sea View Hotel)                                     | S 25.                           |

## PART II

# MAPS

PDF created date on: 25 Feb 2022