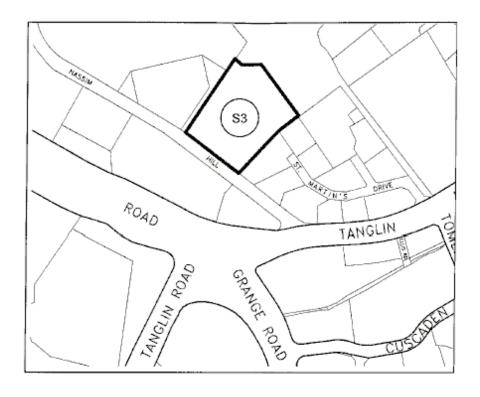

## PRESCRIBED LANDS

| Location of land                                                        | Reference in maps in<br>Part II |
|-------------------------------------------------------------------------|---------------------------------|
| 1. 429 Bukit Timah Road (Former Equatorial Hotel)                       | S 1                             |
| 2. 36 Newton Road (Hotel Royal)                                         | S 2                             |
| 3. 16 Nassim Hill (ANA Hotel)                                           | S 3                             |
| 4. 1 Ladyhill Road (Former Lady Hill Hotel)                             | S 4                             |
| 5. 22 Orange Grove Road (Shangri-La Hotel)                              | S 5                             |
| 6. 200 Orchard Boulevard (Former Orchard Boulevard Hotel)               | S 6                             |
| 7. 1 Tanglin Road (Orchard Parade Hotel)                                | S 7                             |
| 8. 581 Orchard Road (Hilton Singapore)                                  | S 8                             |
| 9. 10 Claymore Road (Meritus Negara Singapore)                          | S 9                             |
| 10. 25 Scotts Road (Royal Plaza on Scotts)                              | S 10                            |
| 11. 10 Scotts Road (Grand Hyatt Singapore)                              | S 11                            |
| 12. 21 Mount Elizabeth (York Hotel)                                     | S 12                            |
| 13. 22 Scotts Road (Goodwood Park Hotel)                                | S 13                            |
| 14. 37 Scotts Road (Hotel Asia)                                         | S 14                            |
| 15. 333 Orchard Road (Meritus Mandarin Singapore)                       | S 15                            |
| 16. 277 Orchard/Somerset Road (Phoenix Hotel Singapore)                 | S 16                            |
| 17. 22 Cavenagh/Orchard Road (Hotel Grand Central Singapore (Old Wing)) | S 17                            |
| 18. 15 Kramat Road (Supreme Hotel)                                      | S 18                            |
| 19. 1 Jalan Rumbia (Former Hotel Imperial Singapore)                    | S 19                            |
| 20. 47 Bencoolen Street (Hotel Bencoolen)                               | S 20                            |
| 21. 101 Victoria Street (Allson Hotel (Victoria Wing))                  | S 21                            |
| 22. 41 Seah Street (Metropole Hotel)                                    | S 22                            |
| 23. 3 Coleman Street (Peninsular Hotel)                                 | S 23                            |
| 24. 44/46 Meyer Road (Former Duke Hotel)                                | S 24                            |
| 25. 26 Amber Close (Sea View Hotel)                                     | S 25.                           |