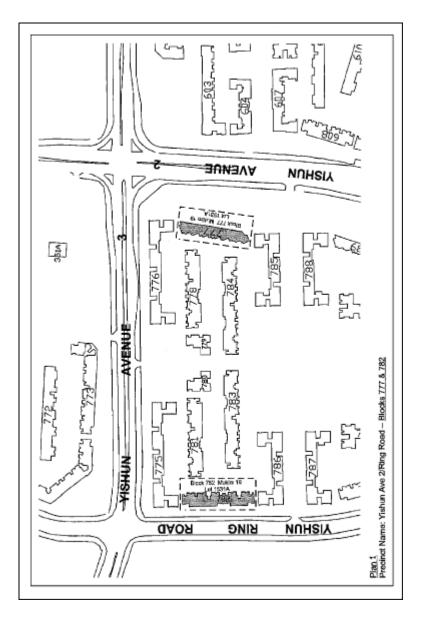

## THE SCHEDULE

1. All that part of the housing estate of the Board at Yishun Avenue 2/Ring Road comprised in Lot number 1531A in Mukim 19 and on which Apartment Blocks 777 and 782 are erected, and which is more particularly delineated in Plan 1.

## PLAN 1

#### YISHUN AVENUE 2/RING ROAD

2. All that part of the housing estate of the Board at Bukit Batok West Avenue 2 comprised in Lot

Singapore Statutes Online

Published in Subsidiary Legislation Supplement on 07 Sep 2005 number 2541W in Mukim 10 and on which Apartment Blocks 424 and 425 are erected, and which is more particularly delineated in Plan 2.