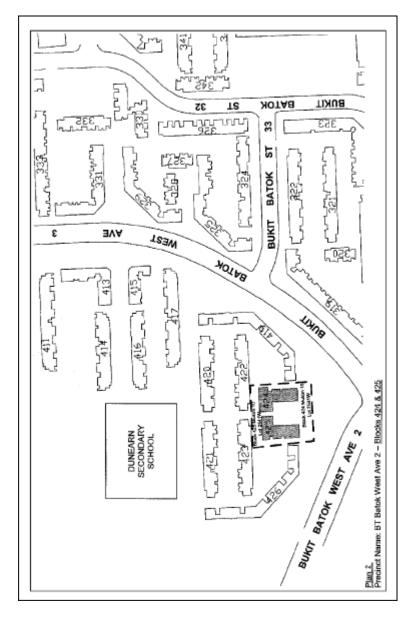

#### YISHUN AVENUE 2/RING ROAD

2. All that part of the housing estate of the Board at Bukit Batok West Avenue 2 comprised in Lot

Singapore Statutes Online

Published in Subsidiary Legislation Supplement on 07 Sep 2005 number 2541W in Mukim 10 and on which Apartment Blocks 424 and 425 are erected, and which is more particularly delineated in Plan 2.

#### PLAN 2

### BUKIT BATOK WEST AVENUE 2

3. All that part of the housing estate of the Board at Yishun Street 71 comprised in Lot numbers 1053P, 1054T, 1131K and 1130A in Mukim 19 and on which Apartment Blocks 720, 721, 723 and 724 are erected, in Lot number 1127A in Mukim 19 and on which Apartment Blocks 718 and 719 are erected, and in Lot number 1132N in Mukim 19 and on which Apartment Blocks 717 and 722 are erected, and which is more particularly delineated in Plan 3.