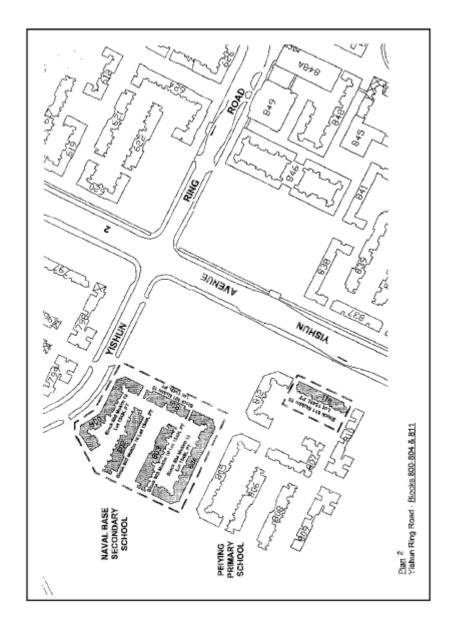

## KIM KEAT LINK/AVENUE

2. All that part of the housing estate of the Board at Yishun Ring Road comprised in Lot number

1549L PT in Mukim 19 and on which Apartment Blocks 800, 801, 802, 803, 804 and 811 are erected, and which is more particularly delineated in Plan 2.

PLAN 2 YISHUN RING ROAD

3. All that part of the housing estate of the Board at Bukit Batok Street 31 comprised in Lot number 2362M in Mukim 10 and on which Apartment Block 354 is erected, and which is more particularly delineated in Plan 3.