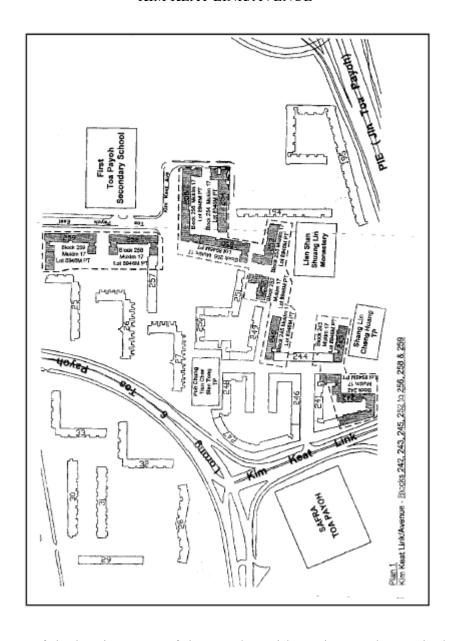

## THE SCHEDULE

1. All that part of the housing estate of the Board at Kim Keat Link/Avenue comprised in Lot number 8946M PT in Mukim 17 and on which Apartment Blocks 242, 243, 245, 252, 253, 254, 255, 256, 258 and 259 are erected, and which is more particularly delineated in Plan 1.

### PLAN 1

## KIM KEAT LINK/AVENUE

2. All that part of the housing estate of the Board at Yishun Ring Road comprised in Lot number

1549L PT in Mukim 19 and on which Apartment Blocks 800, 801, 802, 803, 804 and 811 are erected, and which is more particularly delineated in Plan 2.