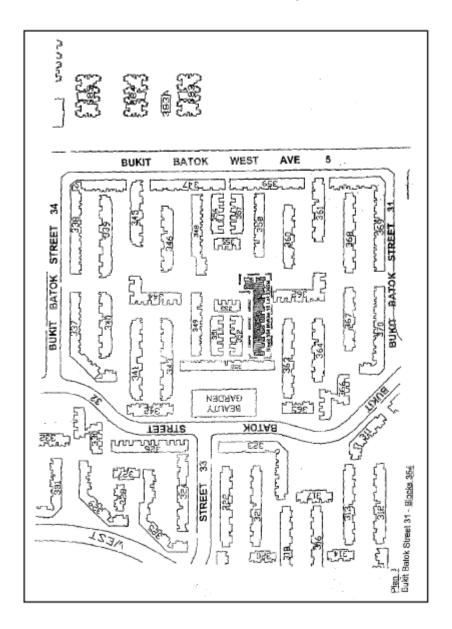

PLAN 2 YISHUN RING ROAD

3. All that part of the housing estate of the Board at Bukit Batok Street 31 comprised in Lot number 2362M in Mukim 10 and on which Apartment Block 354 is erected, and which is more particularly delineated in Plan 3.

PLAN 3

#### **BUKIT BATOK STREET 31**

4. All that part of the housing estate of the Board at Marsiling Rise comprised in Lot numbers 2257T PT, 1331A, 1330T and 1328A in Mukim 13 and on which Apartment Blocks 128, 129, 130 and 131 are erected, and which is more particularly delineated in Plan 4.