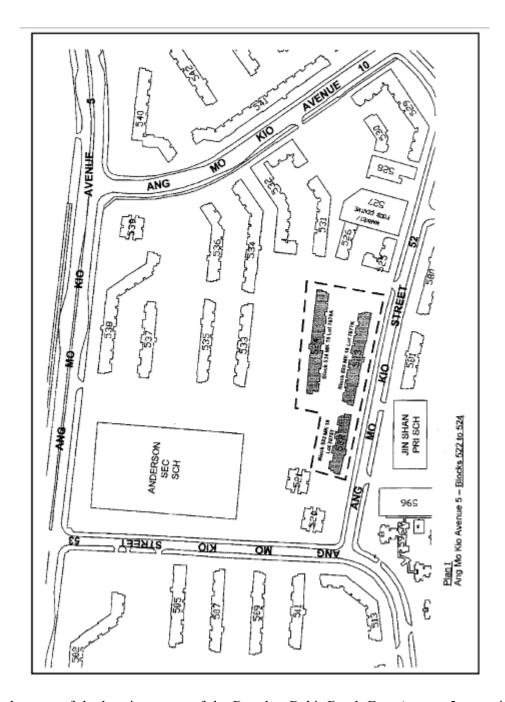

# THE SCHEDULE

1. All that part of the housing estate of the Board at Ang Mo Kio Avenue 5 comprised in Lot numbers 7875T, 7877K and 7876A in Mukim 18 and on which Apartment Blocks 522, 523 and 524 are erected, and which is more particularly delineated in Plan 1.

PLAN 1

ANG MO KIO AVENUE 5

PDF created date on: 24 Feb 2022

2. All that part of the housing estate of the Board at Bukit Batok East Avenue 5 comprised in Lot numbers 2184M, 2185W, 2188T, 2189A, 2220K, 2221N, 2218N and 2219X in Mukim 10 and on which Apartment Blocks 231, 232, 233, 235, 238, 239, 240 and 241 are erected, and which is more particularly delineated in Plan 2.