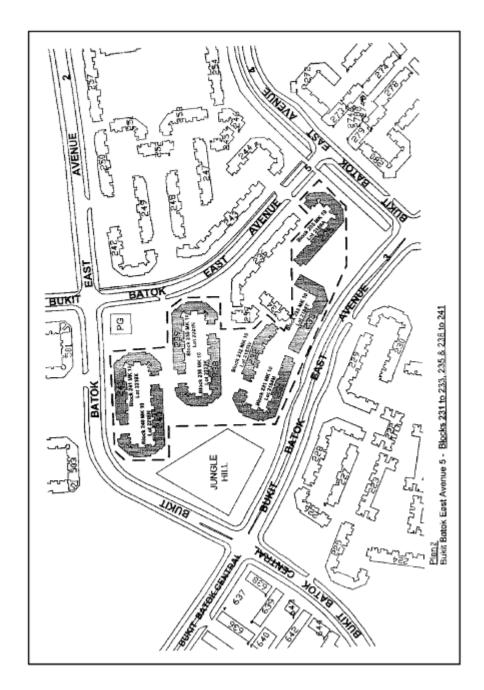

PLAN 1

ANG MO KIO AVENUE 5

PDF created date on: 24 Feb 2022

2. All that part of the housing estate of the Board at Bukit Batok East Avenue 5 comprised in Lot numbers 2184M, 2185W, 2188T, 2189A, 2220K, 2221N, 2218N and 2219X in Mukim 10 and on which Apartment Blocks 231, 232, 233, 235, 238, 239, 240 and 241 are erected, and which is more particularly delineated in Plan 2.

PLAN 2
BUKIT BATOK EAST AVENUE 5

3. All that part of the housing estate of the Board at Clementi Avenue 3 comprised in Lot numbers 3361C, 3360L, 3359M, 3358C, 3401L, 3400X, 3316V, 3315W, 3313C and 3314M in Mukim 5 and on which Apartment Blocks 426, 427, 428, 429, 430, 431, 432, 433, 434 and 435 are erected, and which is more particularly delineated in Plan 3.