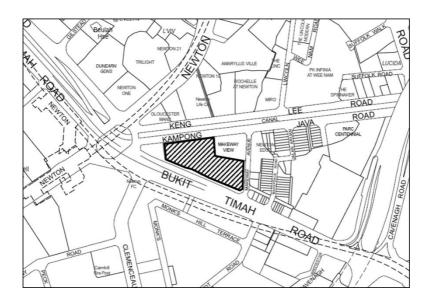

## **Amendment of Fifth Schedule**

- **3.** The Fifth Schedule to the principal Regulations is amended by inserting, immediately after item 24, the following items:
  - "25. Shaded area in Map 25 at Kampong Java Road

### **MAP 25**