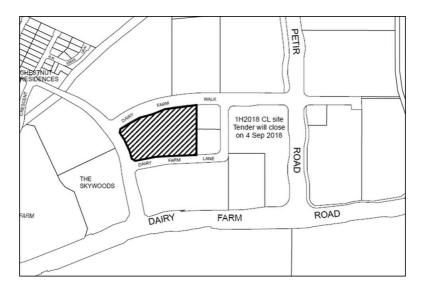

ing and the component of the building that is a residential (non-landed) building, as the case may be, must incorporate the minimum level of use of prefabricated prefinished volumetric construction specified in the Sixth Schedule; and
- (b) the prefabricated prefinished volumetric construction which is used must conform to the requirements set out in the Code of Practice in relation to prefabricated prefinished volumetric construction.".

## **Amendment of Fifth Schedule**

- **3.** The Fifth Schedule to the principal Regulations is amended by inserting, immediately after item 24, the following items:
  - "25. Shaded area in Map 25 at Kampong Java Road

### **MAP 25**



## 26. Shaded area in Map 26 at Middle Road

## MAP 26



## 27. Shaded area in Map 27 at Dairy Farm Walk

**MAP 27**