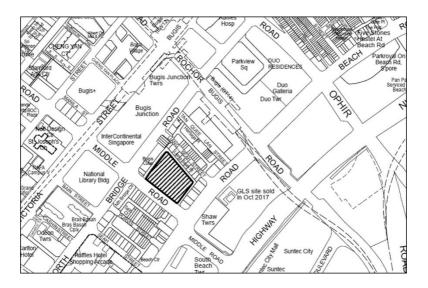

aggregate of the component of the building that is a hotel building and the component of the building that is a residential (non-landed) building, as the case may be, must incorporate the minimum level of use of prefabricated prefinished volumetric construction specified in the Sixth Schedule; and
- (b) the prefabricated prefinished volumetric construction which is used must conform to the requirements set out in the Code of Practice in relation to prefabricated prefinished volumetric construction.".

## **Amendment of Fifth Schedule**

- **3.** The Fifth Schedule to the principal Regulations is amended by inserting, immediately after item 24, the following items:
  - "25. Shaded area in Map 25 at Kampong Java Road

### **MAP 25**



## 26. Shaded area in Map 26 at Middle Road

## MAP 26



## 27. Shaded area in Map 27 at Dairy Farm Walk

**MAP 27**