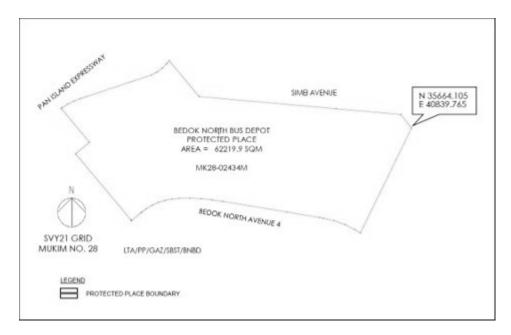

### BEDOK NORTH BUS DEPOT

All that area comprised in Land Lot 02434M in Mukim No. 28 occupied by "BEDOK NORTH BUS DEPOT" containing an area of about 62219.9 square

(2)

metres and bounded approximately as follows:

Commencing at the easternmost corner of the perimeter fence and wall of the Land Lot 02434M in Mukim No. 28 at a point 35664.105 metres North and 40839.765 metres East of the Singapore Land Authority SVY 21 Datum, the boundaries run along successive lines of coordinates approximately as follows:

| Northing  | Easting   |
|-----------|-----------|
| 35664.105 | 40839.765 |
| 35682.168 | 40825.372 |
| 35689.816 | 40738.796 |
| 35706.026 | 40555.306 |
| 35754.155 | 40514.910 |
| 35750.169 | 40511.786 |
| 35744.125 | 40505.851 |
| 35738.849 | 40498.901 |
| 35734.827 | 40491.003 |
| 35703.236 | 40395.725 |
| 35700.071 | 40387.425 |
| 35696.104 | 40379.450 |
| 35691.547 | 40371.751 |
| 35690.344 | 40370.304 |
| 35645.026 | 40408.274 |
| 35629.556 | 40389.813 |
| 35541.344 | 40463.799 |
| 35540.578 | 40464.442 |
| 35540.345 | 40464.638 |
| 35550.680 | 40476.987 |
| 35551.994 | 40478.713 |
| 35556.281 | 40484.342 |
| 35560.950 | 40492.317 |
| 35564.770 | 40500.747 |
| 35567.487 | 40509.578 |
| 35569.303 | 40518.636 |
|           |           |

| 35570.110 | 40527.851 |
|-----------|-----------|
| 35570.263 | 40542.717 |
| 35569.684 | 40557.606 |
| 35568.088 | 40572.407 |
| 35566.112 | 40587.155 |
| 35552.062 | 40672.171 |
| 35544.473 | 40716.537 |
| 35543.636 | 40721.426 |
| 35540.333 | 40736.010 |
| 35535.376 | 40750.088 |
| 35528.606 | 40763.388 |
| 35523.904 | 40771.246 |
|           |           |

to the point of commencement.

The boundaries of "BEDOK NORTH BUS DEPOT" are more particularly delineated in the Survey Plan No. LTA/PP/GAZ/SBST/AMKBD filed in the office of the Deputy Director, Public Transport Security Division, Land Transport Authority of Singapore, a copy of which is set out below.