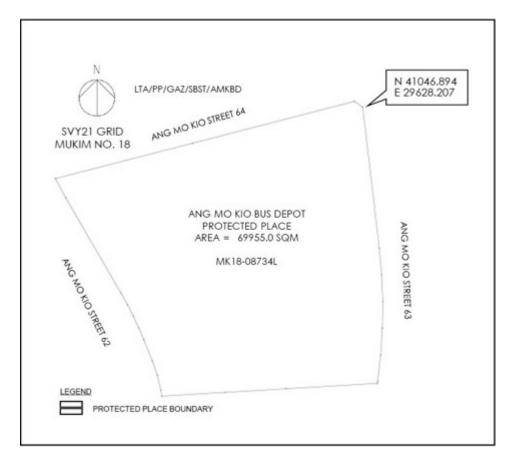

### ANG MO KIO BUS DEPOT

All that area comprised in Land Lot 08734L in Mukim No. 18 occupied by "ANG MO KIO BUS DEPOT" containing an area of about 69955.0 square metres and bounded approximately as follows:

Commencing at the easternmost corner of the perimeter fence and wall of the Land Lot 08734L in Mukim No. 18 at a point 41046.894 metres North and 29628.207 metres East of the Singapore Land Authority SVY 21 Datum, the boundaries run along successive lines of coordinates approximately as follows:

| Northing  | Easting   |
|-----------|-----------|
| 41046.894 | 29628.207 |
| 41052.510 | 29620.051 |
| 41012.205 | 29463.660 |
| 40978.040 | 29331.070 |
| 40959.398 | 29341.131 |
| 40867.561 | 29394.556 |
| 40856.661 | 29400.637 |
| 40845.553 | 29406.331 |
| 40834.244 | 29411.621 |
| 40822.758 | 29416.502 |
| 40802.137 | 29424.841 |
| 40788.207 | 29429.675 |
| 40773.862 | 29433.079 |
| 40768.276 | 29433.823 |
| 40771.923 | 29495.427 |
| 40775.385 | 29553.969 |
| 40780.596 | 29642.311 |
| 40782.435 | 29642.619 |
|           |           |

Paragraph 2

1.

| 40808.078 | 29645.591 |
|-----------|-----------|
| 40833.834 | 29647.230 |
| 40859.639 | 29647.542 |
| 40885.422 | 29646.519 |
| 40911.123 | 29644.165 |

to the point of commencement.

The boundaries of "ANG MO KIO BUS DEPOT" are more particularly delineated in the Survey Plan No. LTA/PP/GAZ/SBST/AMKBD filed in the office of the Deputy Director, Public Transport Security Division, Land Transport Authority of Singapore, a copy of which is set out below.