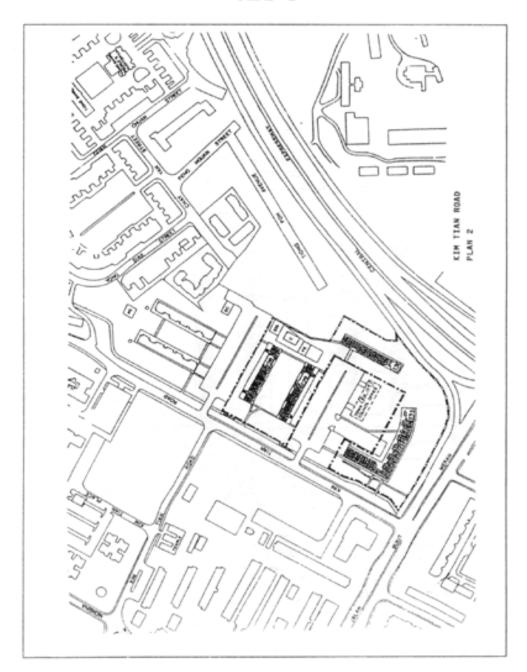

PLAN 2

3. All that part of the housing estate of the Board at Ang Mo Kio comprised in Lot numbers 7093, 7094, 7172, 13058 PT, 7059, 7060, 7174, 7173, 7096, 7095 and 7074 in Mukim 18 and on which Apartment Blocks 301, 302, 322 to 329 and 348 are erected, and which is more particularly delineated in Plan 3.

### PLAN 3

4. All that part of the housing estate of the Board at Geylang East comprised in Lot numbers 5387, 6066 PT, 5388 and 5389 in Mukim 24 and on which Apartment Blocks 95 to 98 are erected, and which is more particularly delineated in Plan 4.