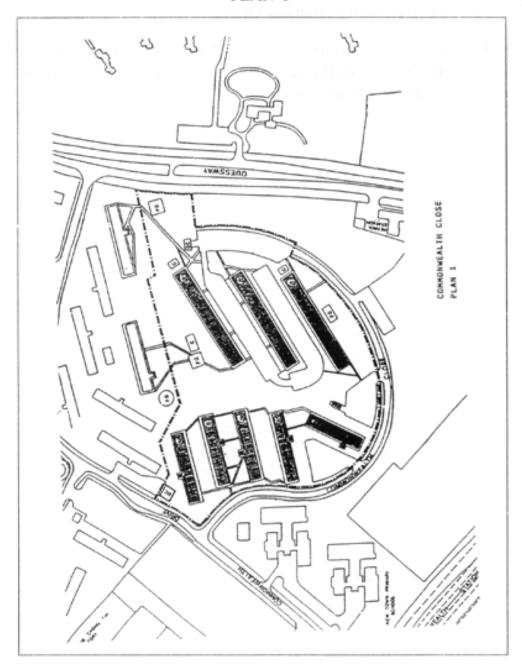

2. All that part of the housing estate of the Board at Kim Tian Road comprised in Lot numbers 1010,

1021, 1022 and 1023 in Mukim 1 and on which Apartment Blocks 128 to 131 are erected, and which is more particularly delineated in Plan 2.

PLAN 2

3. All that part of the housing estate of the Board at Ang Mo Kio comprised in Lot numbers 7093, 7094, 7172, 13058 PT, 7059, 7060, 7174, 7173, 7096, 7095 and 7074 in Mukim 18 and on which Apartment Blocks 301, 302, 322 to 329 and 348 are erected, and which is more particularly delineated in Plan 3.