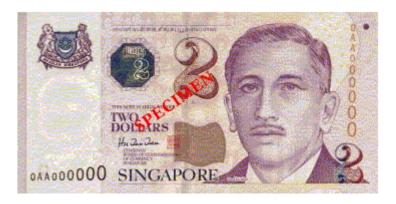

## DESCRIPTION OF THE SINGAPORE "PORTRAIT" CURRENCY NOTES

| Denomination | Size                           | Design                                                                                                                                                                                                                                                                                                                                                                                                                                                                                                                                                                                                                                                                                                                                                                                                                                                                                                                                                                                                                              |                                                                                                                                                                                                                                                                                                                                                                                                                                                                                                                                                             | Predominant and Secondary Colours                                     |                                                                       |
|--------------|--------------------------------|-------------------------------------------------------------------------------------------------------------------------------------------------------------------------------------------------------------------------------------------------------------------------------------------------------------------------------------------------------------------------------------------------------------------------------------------------------------------------------------------------------------------------------------------------------------------------------------------------------------------------------------------------------------------------------------------------------------------------------------------------------------------------------------------------------------------------------------------------------------------------------------------------------------------------------------------------------------------------------------------------------------------------------------|-------------------------------------------------------------------------------------------------------------------------------------------------------------------------------------------------------------------------------------------------------------------------------------------------------------------------------------------------------------------------------------------------------------------------------------------------------------------------------------------------------------------------------------------------------------|-----------------------------------------------------------------------|-----------------------------------------------------------------------|
| Denomination |                                | Front                                                                                                                                                                                                                                                                                                                                                                                                                                                                                                                                                                                                                                                                                                                                                                                                                                                                                                                                                                                                                               | Back                                                                                                                                                                                                                                                                                                                                                                                                                                                                                                                                                        | Front                                                                 | Back                                                                  |
| \$2          | Length — 126mm<br>Width — 63mm | The front design features the portrait of Singapore's first President, the late Encik Yusof bin Ishak. The word 'SINGAPORE' is printed on the bottom centre portion. The Singapore Arms is positioned on the upper left-hand corner while the denomination numeral '2' is located at the upper middle and bottom right-hand corner. The silver coloured octagonal kinegram showing colourful images of the denomination numeral '2'; BCCS logo and the letters 'BCCS' is located above the words 'THIS NOTE IS LEGAL TENDER'. The signature and seal of Dr Richard Hu Tsu Tau, Chairman, Board of Commissioners of Currency, Singapore, are below the words 'TWO DOLLARS'. The 'Lift Twin' bearing the latent image of the BCCS logo and the Singapore Lion symbol is at the lower centre of the note. A 'Singapore Lion' is located at the left-hand side of the word 'SINGAPORE'. One set of the asymmetrical serial number appears horizontal on the left-hand side while the other set appears vertical on the right-hand side. | The back design features a group of pupils interacting with a teacher in a 'Borderless' classroom. Three prominent institutions of learning are seen in the background below the word 'SINGAPORE', printed on the top centre portion of the note. The 'Singapore Lion' is to the lower left of the Portrait watermark and is in perfect registration with that on the front. The denomination numeral '2' is located at the top left-hand corner and to the left of the 'Singapore Lion'. The word 'EDUCATION' is located at the bottom centre of the note. | Predominant Colour:<br>Purple<br>Secondary Colours:<br>Blue and Brown | Predominant Colour:<br>Purple<br>Secondary Colours:<br>Blue and Brown |

PDF created date on: 21 Feb 2022

design, is located at the bottom of the Portrait watermark.

(a) Obverse Design of the \$2 Singapore "Potrait" Currency Note.

(b) Reverse Design of the \$2 Singapore "Potrait" Currency Note.