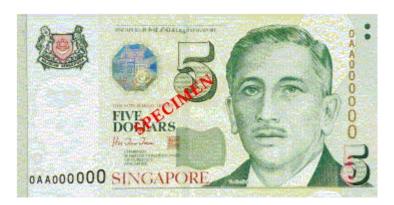

PDF created date on: 21 Feb 2022

| Denomination | Size                           | Design                                                                                                                                                                                                                                                                                                                                                                                                                                                                                                                                                                                                                                                                                                                                                                                                                                                                                                                                                                                                                               |                                                                                                                                                                                                                                                                                                                                                                                                                                                                                                                                                                                                              | Predominant and Secondary Colours                                        |                                                                          |
|--------------|--------------------------------|--------------------------------------------------------------------------------------------------------------------------------------------------------------------------------------------------------------------------------------------------------------------------------------------------------------------------------------------------------------------------------------------------------------------------------------------------------------------------------------------------------------------------------------------------------------------------------------------------------------------------------------------------------------------------------------------------------------------------------------------------------------------------------------------------------------------------------------------------------------------------------------------------------------------------------------------------------------------------------------------------------------------------------------|--------------------------------------------------------------------------------------------------------------------------------------------------------------------------------------------------------------------------------------------------------------------------------------------------------------------------------------------------------------------------------------------------------------------------------------------------------------------------------------------------------------------------------------------------------------------------------------------------------------|--------------------------------------------------------------------------|--------------------------------------------------------------------------|
|              |                                | Front                                                                                                                                                                                                                                                                                                                                                                                                                                                                                                                                                                                                                                                                                                                                                                                                                                                                                                                                                                                                                                | Back                                                                                                                                                                                                                                                                                                                                                                                                                                                                                                                                                                                                         | Front                                                                    | Back                                                                     |
| \$5          | Length — 133mm<br>Width — 66mm | The front design features the portrait of Singapore's first President, the late Encik Yusof bin Ishak. The word 'SINGAPORE' is printed on the bottom centre portion. The Singapore Arms is positioned on the upper left-hand corner while the denomination numeral '5' is located at the upper middle and bottom right-hand corner. The silver coloured octagonal kinegram showing colourful images of the denomination numeral '5', BCCS logo and the letters 'BCCS' is located above the words 'THIS NOTE IS LEGAL TENDER.' The signature and seal of Dr Richard Hu Tsu Tau, Chairman, Board of Commissioners of Currency, Singapore, are below the words 'TIVE DOLLARS'. The 'Lift Twin' bearing the latent image of the BCCS logo and the Singapore Lion symbol is at the lower centre of the note. A 'Singapore Lion' is located at the left-hand side of the word 'SINGAPORE'. One set of the asymmetrical serial number appears horizontal on the left-hand side while the other set appears vertical on the right-hand side. | The back design features a Garden City landscape dominated by the portrayal of the old tembusu tree (Fagraea fragrans). In the foreground of the design lies a bed of Singapore's national flower, the Vanda Miss Joaquim. The word 'SINGAPORE' is at the top centre portion of the note. The 'Singapore Lion' is to the lower left of the Portrait watermark and is in perfect registration with that on the front. The denomination numeral '5' is located at the top left-hand corner and to the left of the 'Singapore Lion'. The words 'GARDEN CITY' are located below the picture of the tembusu tree. | Predominant Colour:<br>Green<br>Secondary Colours:<br>Dark Green and Red | Predominant Colour:<br>Green<br>Secondary Colours:<br>Dark Green and Red |

Actual Size: 126 mm x 63 mm

(c) Obverse Design of the \$5 Singapore "Potrait" Currency Note.