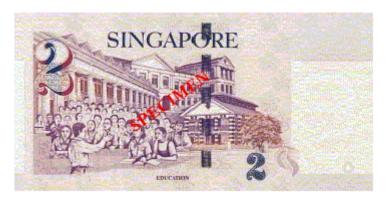

## DESCRIPTION OF THE SINGAPORE "PORTRAIT" CURRENCY NOTES

| Denomination | Size                           | Design                                                                                                                                                                                                                                                                                                                                                                                                                                                                                                                                                                                                                                                                                                                                                                                                                                                                                                                                                                                                                              |                                                                                                                                                                                                                                                                                                                                                                                                                                                                                                                                                             | Predominant and Secondary Colours                                     |                                                                       |
|--------------|--------------------------------|-------------------------------------------------------------------------------------------------------------------------------------------------------------------------------------------------------------------------------------------------------------------------------------------------------------------------------------------------------------------------------------------------------------------------------------------------------------------------------------------------------------------------------------------------------------------------------------------------------------------------------------------------------------------------------------------------------------------------------------------------------------------------------------------------------------------------------------------------------------------------------------------------------------------------------------------------------------------------------------------------------------------------------------|-------------------------------------------------------------------------------------------------------------------------------------------------------------------------------------------------------------------------------------------------------------------------------------------------------------------------------------------------------------------------------------------------------------------------------------------------------------------------------------------------------------------------------------------------------------|-----------------------------------------------------------------------|-----------------------------------------------------------------------|
| Denomination |                                | Front                                                                                                                                                                                                                                                                                                                                                                                                                                                                                                                                                                                                                                                                                                                                                                                                                                                                                                                                                                                                                               | Back                                                                                                                                                                                                                                                                                                                                                                                                                                                                                                                                                        | Front                                                                 | Back                                                                  |
| \$2          | Length — 126mm<br>Width — 63mm | The front design features the portrait of Singapore's first President, the late Encik Yusof bin Ishak. The word 'SINGAPORE' is printed on the bottom centre portion. The Singapore Arms is positioned on the upper left-hand corner while the denomination numeral '2' is located at the upper middle and bottom right-hand corner. The silver coloured octagonal kinegram showing colourful images of the denomination numeral '2'; BCCS logo and the letters 'BCCS' is located above the words 'THIS NOTE IS LEGAL TENDER'. The signature and seal of Dr Richard Hu Tsu Tau, Chairman, Board of Commissioners of Currency, Singapore, are below the words 'TWO DOLLARS'. The 'Lift Twin' bearing the latent image of the BCCS logo and the Singapore Lion symbol is at the lower centre of the note. A 'Singapore Lion' is located at the left-hand side of the word 'SINGAPORE'. One set of the asymmetrical serial number appears horizontal on the left-hand side while the other set appears vertical on the right-hand side. | The back design features a group of pupils interacting with a teacher in a 'Borderless' classroom. Three prominent institutions of learning are seen in the background below the word 'SINGAPORE', printed on the top centre portion of the note. The 'Singapore Lion' is to the lower left of the Portrait watermark and is in perfect registration with that on the front. The denomination numeral '2' is located at the top left-hand corner and to the left of the 'Singapore Lion'. The word 'EDUCATION' is located at the bottom centre of the note. | Predominant Colour:<br>Purple<br>Secondary Colours:<br>Blue and Brown | Predominant Colour:<br>Purple<br>Secondary Colours:<br>Blue and Brown |

PDF created date on: 21 Feb 2022

design, is located at the bottom of the Portrait watermark.

(a) Obverse Design of the \$2 Singapore "Potrait" Currency Note.

(b) Reverse Design of the \$2 Singapore "Potrait" Currency Note.